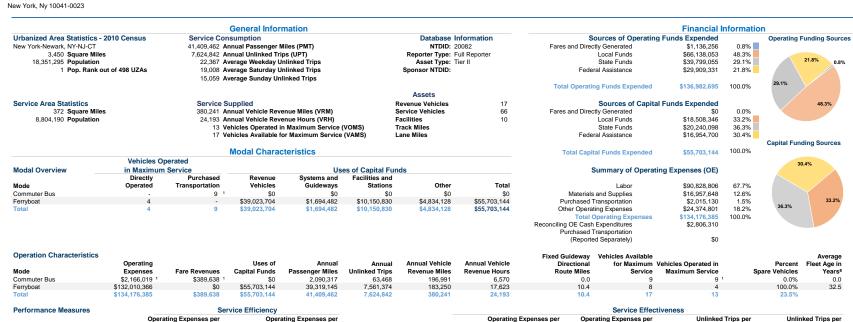

2021 Annual Agency Profile Mr. Yogesh Sanghvi 6th Floor (212) 839-6955

|              | Operating Expenses per | Operating Expenses per |              | Operating Expenses per | Operating Expenses per  | Unlinked Trips per   | U     |
|--------------|------------------------|------------------------|--------------|------------------------|-------------------------|----------------------|-------|
| Mode         | Vehicle Revenue Mile   | Vehicle Revenue Hour   | Mode         | Passenger Mile         | Unlinked Passenger Trip | Vehicle Revenue Mile | Vehic |
| Commuter Bus | \$11.00                | \$329.68               | Commuter Bus | \$1.04                 | \$34.13                 | 0.3                  |       |
| Ferryboat    | \$720.38               | \$7,490.80             | Ferryboat    | \$3.36                 | \$17.46                 | 41.3                 |       |
| Total        | \$352.87               | \$5,546.08             | Total        | \$3.24                 | \$17.60                 | 20.1                 |       |
|              |                        |                        |              |                        |                         |                      |       |