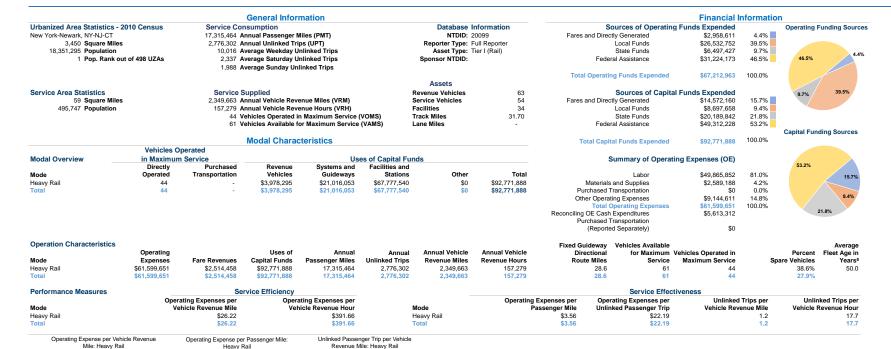

## Notes:

<sup>a</sup>Demand Response - Taxi (DR/TX) and non-dedicated fleets do not report fleet age data.

12 13 14 15 16 17 18 19 20 21