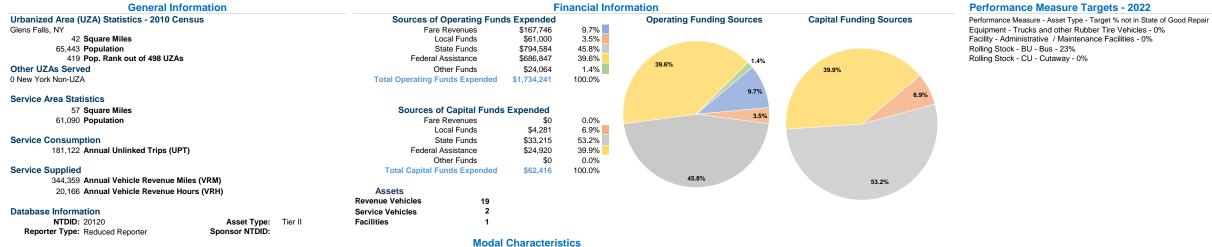

## Vehicles Operated at Maximum Service Uses of Directly Purchased Fare Capital Annual Annual Vehicle Annual Vehicle Operating Operated Transportation Expenses Revenues Funds Unlinked Trips **Revenue Miles Revenue Hours** Demand Response \$119,429 \$4,631 14,071 \$0 1,908 \$1,614,812 \$163,115 \$62,416 179,214 330,288 18,524 5 \$1,734,241 \$167,746 \$62,416 181,122 344.359 20,166