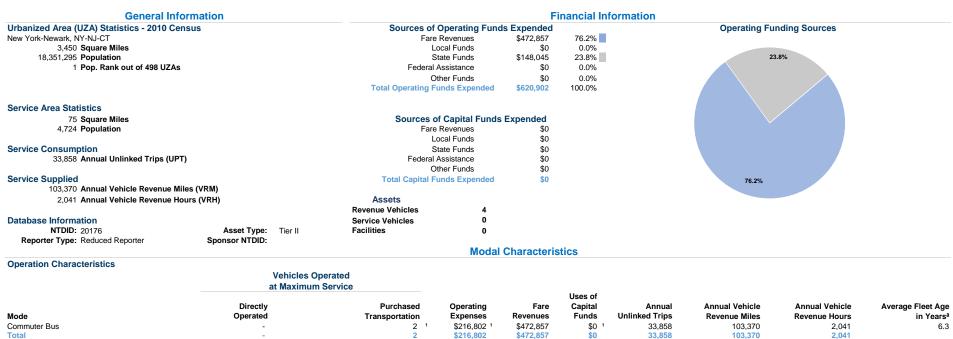

Mode

Total

Commuter Bus

Service Effectiveness

Unlinked Trips per

0.3

0.3

Vehicle Revenue Mile

Unlinked Trips per

16.6

16.6

Vehicle Revenue Hour

Operating Expenses

per Unlinked

\$6.40

\$6.40

Passenger Trip