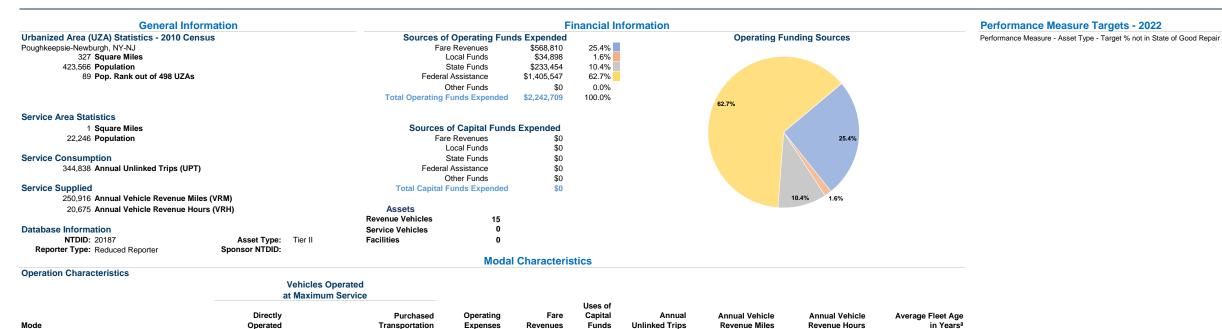

## Mode Operating Expenses per Vehicle Revenue Mile Operating Expenses per Vehicle Revenue Hour Demand Response \$8.94 \$89.77 Bus \$8.94 \$127.83 Total \$8.94 \$108.47

14

Operating Expense per Vehicle Revenue Mile: Bus \$10.00 2.50 \$8.00 2.00 \$6.00 1.50 \$4.00 1.00 \$2.00 0.50 \$0.00 0.00 12 15 16 17 19 20 21 18