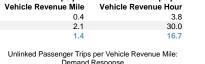

\$943,844

\$1,298,865

\$2,242,709

\$138.822

\$429,988

\$568.810

**Performance Measures** 

Demand Response

Bus

Total

## Mode Operating Expenses per Vehicle Revenue Mile Operating Expenses per Vehicle Revenue Hour Demand Response \$8.94 \$89.77 Bus \$8.94 \$127.83 Total \$8.94 \$108.47

14

Operating Expense per Vehicle Revenue Mile: Bus \$10.00 2.50 \$8.00 2.00 \$6.00 1.50 \$4.00 1.00 \$2.00 0.50 \$0.00 0.00 12 15 16 17 19 20 21 18

## Unlinked Passenger Trips per Vehicle Revenue Mile: Bus 12 13 14 15 16 17 18 19 20 21

Service Efficiency



Mode

Bus

Total

Demand Response

\$0

\$0

40,372

304,466

344.838



2.0

5.7

Unlinked Trips per

21

10,514

10,161

20,675

Service Effectiveness

Unlinked Trips per

105,598

145,318

250,916

\$23.38

\$4.27

\$6.50

Operating Expenses per Unlinked

Passenger Trip

## Onlinked Passenger Trips per verlicie Revenue Mile: Demand Response

## Notes:

aDemand Response - Taxi (DR/TX) and non-dedicated fleets do not report fleet age data.