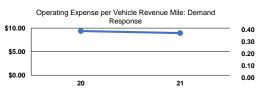

## Unlinked Passenger Trips per Vehicle Revenue Mile: Bus 12 13 14 15 16 17 18 19 20 21

Service Efficiency

Mode

Bus

Total

Demand Response

\$0

\$0