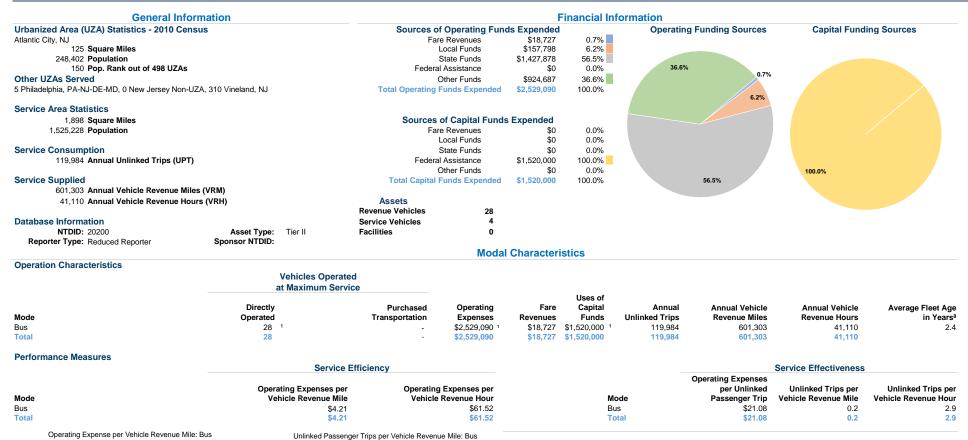

<sup>1</sup>Includes data for a contract with another reporter.

12 13

15 16 17

0.80

0.60

0.40

0.20

0.00