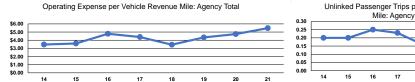

## Performance Measures

|                 | Service Effi                                   | Service Efficiency                             |  |  |
|-----------------|------------------------------------------------|------------------------------------------------|--|--|
| Mode            | Operating Expenses per<br>Vehicle Revenue Mile | Operating Expenses per<br>Vehicle Revenue Hour |  |  |
| Demand Response | \$5.11                                         | \$56.12                                        |  |  |
| Bus             | \$7.52                                         | \$123.23                                       |  |  |
| Total           | \$5.48                                         | \$63.28                                        |  |  |

## \$56.12 Demand Response \$123.23 Bus \$63.28 Total Unlinked Passenger Trips per Vehicle Revenue Mile: Agency Total

18 19 20 21