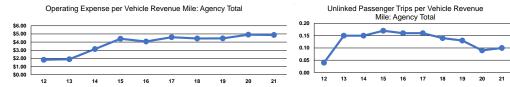

## Performance Measures

|       | Service Effi           | ciency                 |       |                    |                      |                      |
|-------|------------------------|------------------------|-------|--------------------|----------------------|----------------------|
|       |                        |                        |       | Operating Expenses |                      |                      |
|       | Operating Expenses per | Operating Expenses per |       | per Unlinked       | Unlinked Trips per   | Unlinked Trips per   |
| Mode  | Vehicle Revenue Mile   | Vehicle Revenue Hour   | Mode  | Passenger Trip     | Vehicle Revenue Mile | Vehicle Revenue Hour |
| Bus   | \$4.87                 | \$100.81               | Bus   | \$49.82            | 0.1                  | 2.0                  |
| Total | \$4.87                 | \$100.81               | Total | \$49.82            | 0.1                  | 2.0                  |