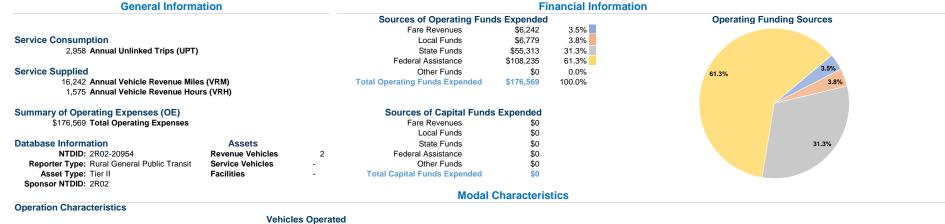

Town of Goshen 2021 Annual Agency Profile

Service Effectiveness

124 Main St Goshen, Ny 10924

## Vehicles Operated at Maximum Service

|       | Directly | Purchased      | Operating | Fare     | Uses of Capital |                | Annual Vehicle | Annual Vehicle |
|-------|----------|----------------|-----------|----------|-----------------|----------------|----------------|----------------|
| Mode  | Operated | Transportation | Expenses  | Revenues | Funds Annual    | Jnlinked Trips | Revenue Miles  | Revenue Hours  |
| Bus   | 2        | -              | \$176,569 | \$6,242  | \$0             | 2,958          | 16,242         | 1,575          |
| Total | 2        |                | \$176.569 | \$6.242  | \$0             | 2.958          | 16.242         | 1.575          |

## Service Efficiency

|                        |                        | Operating E | Expenses  |                      |                      |
|------------------------|------------------------|-------------|-----------|----------------------|----------------------|
| Operating Expenses per | Operating Expenses per | per         | Unlinked  | Unlinked Trips per   | Unlinked Trips per   |
| Vehicle Revenue Mile   | Vehicle Revenue Hour   | Mode Passe  | nger Trip | Vehicle Revenue Mile | Vehicle Revenue Hour |
| \$10.87                | \$112.11               | Bus         | \$59.69   | 0.2                  | 1.9                  |
| \$10.87                | \$112.11               | Total       | \$59.69   | 0.2                  | 1.9                  |