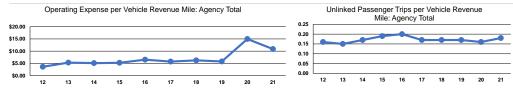

## Service Efficiency

|                        |                        | Operating E | Expenses  |                      |                      |
|------------------------|------------------------|-------------|-----------|----------------------|----------------------|
| Operating Expenses per | Operating Expenses per | per         | Unlinked  | Unlinked Trips per   | Unlinked Trips per   |
| Vehicle Revenue Mile   | Vehicle Revenue Hour   | Mode Passe  | nger Trip | Vehicle Revenue Mile | Vehicle Revenue Hour |
| \$10.87                | \$112.11               | Bus         | \$59.69   | 0.2                  | 1.9                  |
| \$10.87                | \$112.11               | Total       | \$59.69   | 0.2                  | 1.9                  |