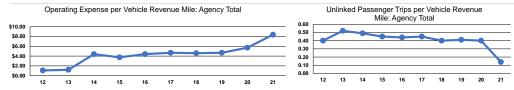

## Service Efficiency

|                          |                          |       | Operating Expenses |                      |                      |
|--------------------------|--------------------------|-------|--------------------|----------------------|----------------------|
| Operating Expenses pe    | r Operating Expenses per |       | per Unlinked       | Unlinked Trips per   | Unlinked Trips per   |
| Mode Vehicle Revenue Mil | Vehicle Revenue Hour     | Mode  | Passenger Trip     | Vehicle Revenue Mile | Vehicle Revenue Hour |
| Bus \$8.3                | 5 \$131.02               | Bus   | \$59.61            | 0.1                  | 2.2                  |
| Total \$8.3              | \$131.02                 | Total | \$59.61            | 0.1                  | 2.2                  |