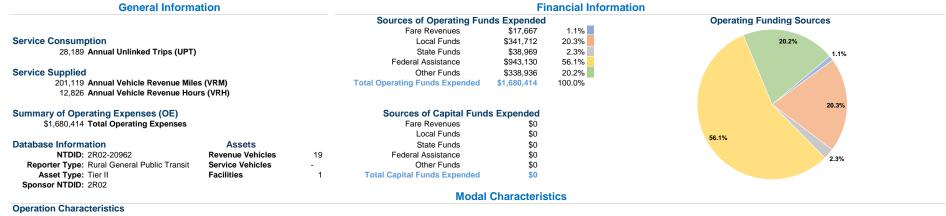

## **Vehicles Operated**

at Maximum Service

|       | Directly | Purchased      | Operating   | Fare     | Uses of Capital             | Annual Vehicle | Annual Vehicle |
|-------|----------|----------------|-------------|----------|-----------------------------|----------------|----------------|
| Mode  | Operated | Transportation | Expenses    | Revenues | Funds Annual Unlinked Trips | Revenue Miles  | Revenue Hours  |
| Bus   | 16       | -              | \$1,680,414 | \$17,667 | \$0 28,189                  | 201,119        | 12,826         |
| Total | 16       | -              | \$1,680,414 | \$17,667 | \$0 28,189                  | 201,119        | 12,826         |