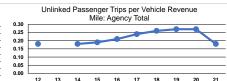

Service Effectiveness

Unlinked Trips per

0.2

0.2

Vehicle Revenue Mile

Revenue Hours 20,309 20,309

**Performance Measures** 

Service Efficiency