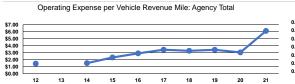

Operating Expenses per Operating Expenses per Mode Vehicle Revenue Mile Vehicle Revenue Hour \$6.10 \$123.61 Bus Total \$6.10 \$123.61

**Operating Expenses** per Unlinked Mode Passenger Trip \$34.77 Bus **Total** \$34.77