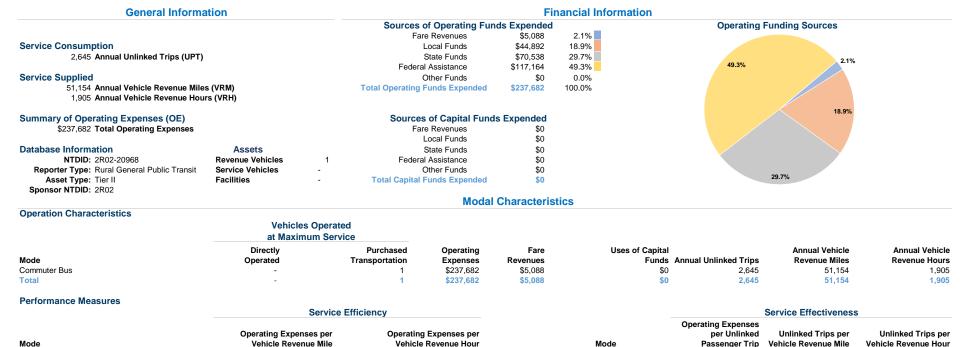

Commuter Bus

Operating Expense per Vehicle Revenue Mile: Agency Total

Total

\$5.00 \$4.00 \$3.00 \$2.00 \$1.00 \$0.00

## County of Rensselaer dba Rensselaer County Planning Department 2021 Annual Agency Profile

Commuter Bus

**Total** 

\$89.86

\$89.86

0.1

0.1

1.4

1.4

\$124.77

\$124.77

Unlinked Passenger Trips per Vehicle Revenue Mile: Agency Total

\$4.65

\$4.65