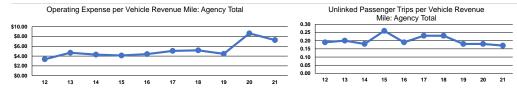

#### Service Efficiency

|       |                        |                        |       | Operating Expenses |                      |                      |
|-------|------------------------|------------------------|-------|--------------------|----------------------|----------------------|
|       | Operating Expenses per | Operating Expenses per |       | per Unlinked       | Unlinked Trips per   | Unlinked Trips per   |
| Mode  | Vehicle Revenue Mile   | Vehicle Revenue Hour   | Mode  | Passenger Trip     | Vehicle Revenue Mile | Vehicle Revenue Hour |
| Bus   | \$7.26                 | \$72.32                | Bus   | \$43.91            | 0.2                  | 1.6                  |
| Total | \$7.26                 | \$72.32                | Total | \$43.91            | 0.2                  | 1.6                  |