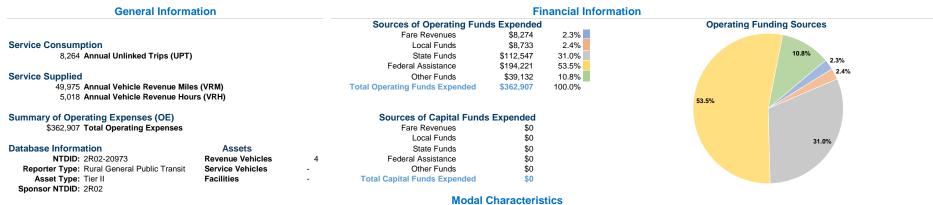

## Vehicles Operated

at Maximum Service

|       | Directly | Purchased      | Operating | Fare     | Uses of Capital             | Annual Vehicle | Annual Vehicle |
|-------|----------|----------------|-----------|----------|-----------------------------|----------------|----------------|
| Mode  | Operated | Transportation | Expenses  | Revenues | Funds Annual Unlinked Trips | Revenue Miles  | Revenue Hours  |
| Bus   | 3        | -              | \$362,907 | \$8,274  | \$0 8,264                   | 49,975         | 5,018          |
| Total | 3        | -              | \$362,907 | \$8,274  | \$0 8,264                   | 49,975         | 5,018          |