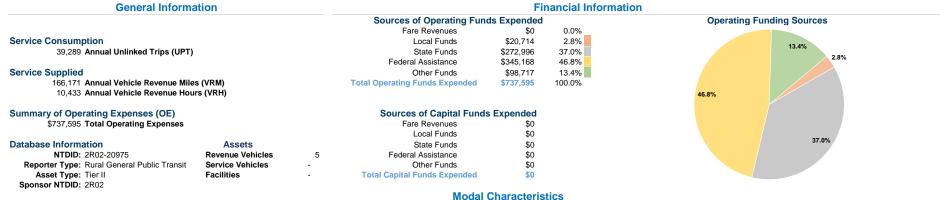

# **Vehicles Operated** at Maximum Service

Directly Purchased Fare **Uses of Capital Annual Vehicle** Operating Mode Operated Transportation Expenses Funds Annual Unlinked Trips Revenue Miles Revenues \$737,595 Bus \$0 \$0 39,289 166,171 Total \$737,595 \$0 \$0 39,289 166,171