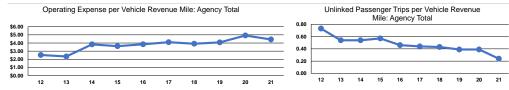

### Service Efficiency

|       |                        |                        |       | Operating Expenses |                      |                      |
|-------|------------------------|------------------------|-------|--------------------|----------------------|----------------------|
|       | Operating Expenses per | Operating Expenses per |       | per Unlinked       | Unlinked Trips per   | Unlinked Trips per   |
| Mode  | Vehicle Revenue Mile   | Vehicle Revenue Hour   | Mode  | Passenger Trip     | Vehicle Revenue Mile | Vehicle Revenue Hour |
| Bus   | \$4.44                 | \$70.70                | Bus   | \$18.77            | 0.2                  | 3.8                  |
| Total | \$4.44                 | \$70.70                | Total | \$18.77            | 0.2                  | 3.8                  |