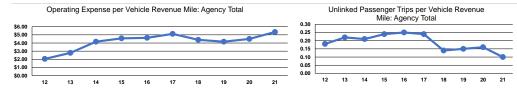

### Service Efficiency

|       |                        |                        |       | Operating Expenses |                      |                      |
|-------|------------------------|------------------------|-------|--------------------|----------------------|----------------------|
|       | Operating Expenses per | Operating Expenses per |       | per Unlinked       | Unlinked Trips per   | Unlinked Trips per   |
| Mode  | Vehicle Revenue Mile   | Vehicle Revenue Hour   | Mode  | Passenger Trip     | Vehicle Revenue Mile | Vehicle Revenue Hour |
| Bus   | \$5.35                 | \$98.14                | Bus   | \$55.84            | 0.1                  | 1.8                  |
| Total | \$5.35                 | \$98.14                | Total | \$55.84            | 0.1                  | 1.8                  |
|       |                        |                        |       |                    |                      |                      |