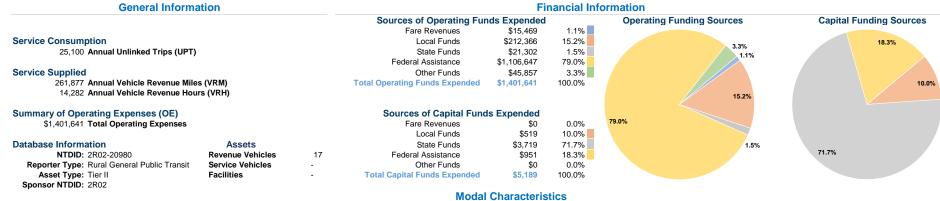

# **Vehicles Operated** at Maximum Service

|       | Directly | Purchased      | Operating   | Fare     | Uses of Capital |               | Annual Vehicle | <b>Annual Vehicle</b> |
|-------|----------|----------------|-------------|----------|-----------------|---------------|----------------|-----------------------|
| Mode  | Operated | Transportation | Expenses    | Revenues | Funds Annual U  | nlinked Trips | Revenue Miles  | Revenue Hours         |
| Bus   | 14       | -              | \$1,401,641 | \$15,469 | \$5,189         | 25,100        | 261,877        | 14,282                |
| Total | 14       | -              | \$1,401,641 | \$15,469 | \$5,189         | 25,100        | 261,877        | 14,282                |