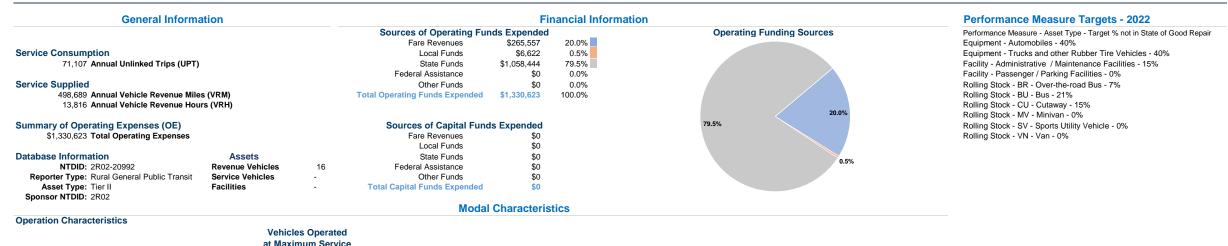

http://www.franklincony.org

355 W Main St Ste 237 Malone, Ny 12953-1827

|                 | Directly | Purchased      | Operating   | Fare      | Uses of Capital |                | Annual Vehicle | Annual Vehicle |
|-----------------|----------|----------------|-------------|-----------|-----------------|----------------|----------------|----------------|
| Mode            | Operated | Transportation | Expenses    | Revenues  | Funds Annua     | Unlinked Trips | Revenue Miles  | Revenue Hours  |
| Commuter Bus    | -        | 2              | \$286,084   | \$48,160  | \$0             | 20,120         | 158,221        | 2,904          |
| Demand Response | -        | 6              | \$322,543   | \$110,607 | \$0             | 30,905         | 119,811        | 3,326          |
| Bus             | -        | 7              | \$721,996   | \$106,790 | \$0             | 20,082         | 220,657        | 7,586          |
| Total           | -        | 15             | \$1,330,623 | \$265,557 | \$0             | 71,107         | 498,689        | 13,816         |