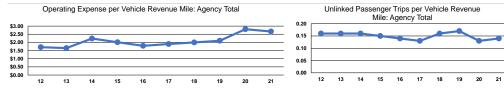

## Performance Measures

| per Unlinked Trips per    |
|---------------------------|
| Mile Vehicle Revenue Hour |
| 0.1 6.9                   |
| 0.3 9.3                   |
| 0.1 2.6                   |
| 0.1 5.1                   |
|                           |