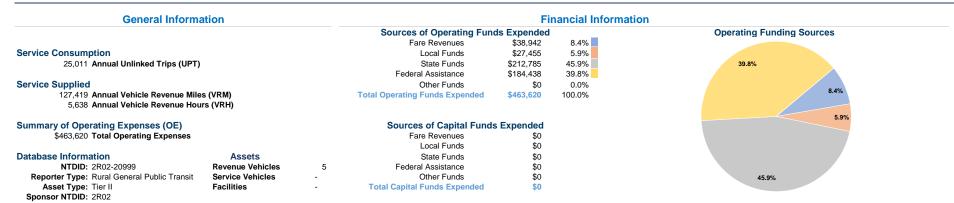

## Vehicles Operated at Maximum Service

| Mode         | Directly<br>Operated | Purchased<br>Transportation | Operating<br>Expenses | Fare<br>Revenues | Uses of Capital<br>Funds Annual Unlinked Trips | Annual Vehicle<br>Revenue Miles | Annual Vehicle<br>Revenue Hours |
|--------------|----------------------|-----------------------------|-----------------------|------------------|------------------------------------------------|---------------------------------|---------------------------------|
| Commuter Bus | -                    | 2                           | \$308,887             | \$25,945         | \$0 5,58                                       | 84,525                          | 2,136                           |
| Bus          | -                    | 2                           | \$154,733             | \$12,997         | \$0 19,42                                      | 42,894                          | 3,502                           |
| Total        |                      | 4                           | \$463,620             | \$38,942         | \$0 25,01                                      | 127,419                         | 5,638                           |