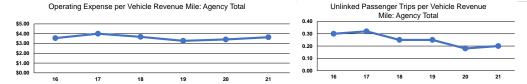

Service Effectiveness

Unlinked Trips per

0.1

0.5

0.2

Vehicle Revenue Mile

Unlinked Trips per

2.6

5.5

4.4

Vehicle Revenue Hour

Operating Expenses per Unlinked

Passenger Trip

\$55.29

\$7.97

\$18.54

## Service Efficiency

| Mode         | Operating Expenses per<br>Vehicle Revenue Mile | Operating Expenses per<br>Vehicle Revenue Hour |
|--------------|------------------------------------------------|------------------------------------------------|
|              |                                                |                                                |
| Commuter Bus | \$3.65                                         | \$144.61                                       |
| Bus          | \$3.61                                         | \$44.18                                        |
| Total        | \$3.64                                         | \$82.23                                        |