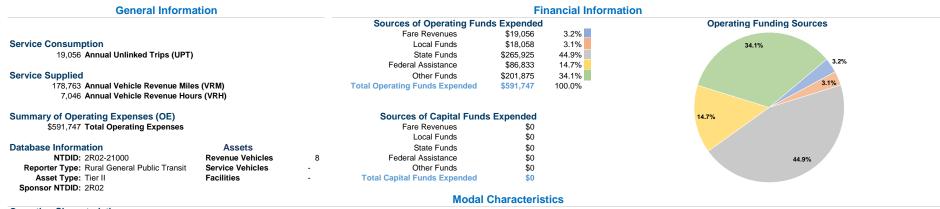

## **Vehicles Operated** at Maximum Service

|       |          | 474            |           |          |                 |                       |                |                |
|-------|----------|----------------|-----------|----------|-----------------|-----------------------|----------------|----------------|
|       | Directly | Purchased      | Operating | Fare     | Uses of Capital |                       | Annual Vehicle | Annual Vehicle |
| Mode  | Operated | Transportation | Expenses  | Revenues | Funds           | Annual Unlinked Trips | Revenue Miles  | Revenue Hours  |
| Bus   | 8        | -              | \$591,747 | \$19,056 | \$0             | 19,056                | 178,763        | 7,046          |
| Total | 8        | -              | \$591,747 | \$19,056 | \$0             | 19,056                | 178,763        | 7,046          |