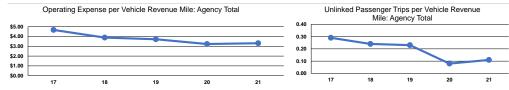

#### Service Efficiency

|       |                        |                        |       | Operating Expenses |                      |                      |
|-------|------------------------|------------------------|-------|--------------------|----------------------|----------------------|
|       | Operating Expenses per | Operating Expenses per |       | per Unlinked       | Unlinked Trips per   | Unlinked Trips per   |
| Mode  | Vehicle Revenue Mile   | Vehicle Revenue Hour   | Mode  | Passenger Trip     | Vehicle Revenue Mile | Vehicle Revenue Hour |
| Bus   | \$3.31                 | \$83.98                | Bus   | \$31.05            | 0.1                  | 2.7                  |
| Total | \$3.31                 | \$83.98                | Total | \$31.05            | 0.1                  | 2.7                  |
|       |                        |                        |       |                    |                      |                      |