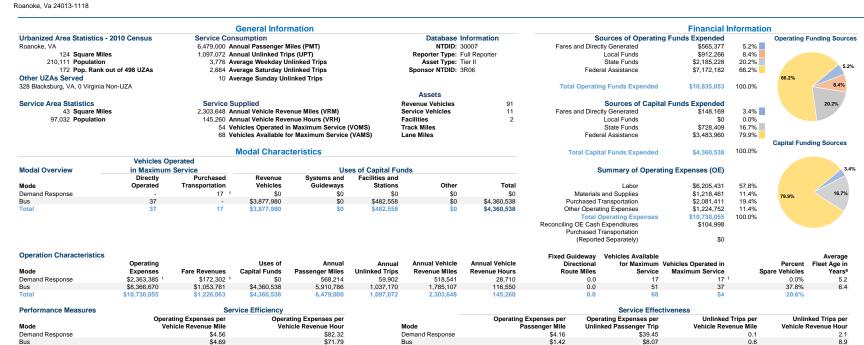

1108 Campbell Ave Se 2021 Annual Agency Profile Mr. Kevin Price P.O. Box 13247 (540) 982-0305

\$1.66

Operating Expense per Vehicle Revenue Mile: Demand Response

\$9.78

Operating Expense per Passenger Mile:

Demand Response

0.5

Unlinked Passenger Trip per Vehicle Revenue Mile: Demand Response

<del>\_\_\_\_\_</del>

7.6

Total

Total

Notes:

aDemand Response - Taxi (DR/TX) and non-dedicated fleets do not report fleet age data

\$4.66

Operating Expense per Passenger Mile:

Operating Expense per Vehicle Revenue

\*This agency has a purchased transportation relationship in which they buy service from UNIFIED HUMAN SERVICES TRANSPORTATION SYSTEMS, INC (NTDID: Entity that Does Not Report to NTD), and in which the data are captured in this report for mode DR/PT.

Unlinked Passenger Trip per Vehicle

\$73.87