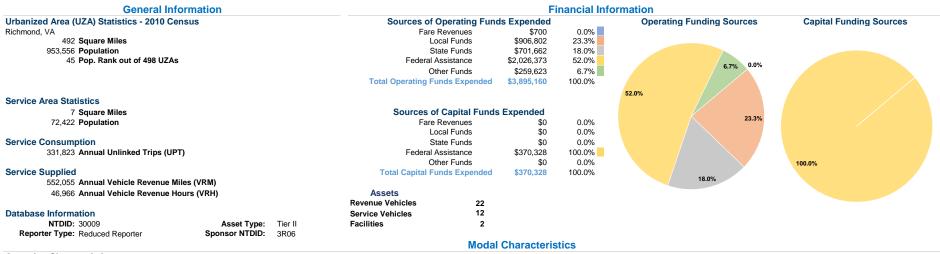

## Operating Expenses per Operating Expenses per Vehicle Revenue Mile Vehicle Revenue Hour Mode Demand Response \$4.88 \$43.61 \$7.22 \$86.91 Bus Total \$7.06 \$82.94

Operating Expense per Vehicle Revenue Mile: Bus