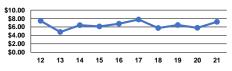

## Operating Expenses per Operating Expenses per Vehicle Revenue Mile Vehicle Revenue Hour Mode Demand Response \$4.88 \$43.61 \$7.22 \$86.91 Bus Total \$7.06 \$82.94

Operating Expense per Vehicle Revenue Mile: Bus