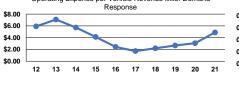

## Operating Expenses per Operating Expenses per Vehicle Revenue Mile Vehicle Revenue Hour Mode Demand Response \$4.88 \$43.61 \$7.22 \$86.91 Bus Total \$7.06 \$82.94

Operating Expense per Vehicle Revenue Mile: Bus