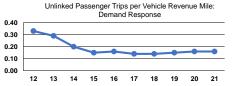

## Operating Expenses per Operating Expenses per Vehicle Revenue Mile Vehicle Revenue Hour Mode Demand Response \$4.88 \$43.61 \$7.22 \$86.91 Bus Total \$7.06 \$82.94

Operating Expense per Vehicle Revenue Mile: Bus

Service Efficiency

Service Effectiveness