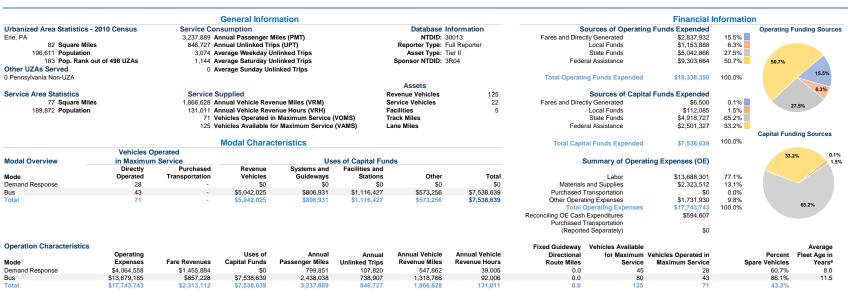

\$18.51

\$20.96

\$5.61

0.6

8.0

| Bus                  | \$13,679,185       | \$857,228        | \$7,538,639 | 2,438,038      | 738,907 | 1,318,766    | 92,006                 | 0.0          | 80           | 43                   | 86.1%        | 11.5      |
|----------------------|--------------------|------------------|-------------|----------------|---------|--------------|------------------------|--------------|--------------|----------------------|--------------|-----------|
| Total                | \$17,743,743       | \$2,313,112      | \$7,538,639 | 3,237,889      | 846,727 | 1,866,628    | 131,011                | 0.0          | 125          | 71                   | 43.2%        |           |
| Performance Measures | Service Efficiency |                  |             |                |         |              | Service Effectiveness  |              |              |                      |              |           |
|                      | Operati            | ng Expenses per  | Operatin    | g Expenses per |         |              | Operating Expenses per | Operating E  | xpenses per  | Unlinked Trips per   | Unlinked     | Trips per |
| Mode                 | Vehi               | cle Revenue Mile | Vehicle     | Revenue Hour   | Mode    | е            | Passenger Mile         | Unlinked Pas | ssenger Trip | Vehicle Revenue Mile | Vehicle Reve | nue Hour  |
| Demand Response      |                    | \$7.42           |             | \$104.21       | Dema    | and Response | \$5.08                 |              | \$37.70      | 0.2                  |              | 2.8       |

Bus

Total

\$148.68

\$135.44

Bus

Total

Notes:

aDemand Response - Taxi (DR/TX) and non-dedicated fleets do not report fleet age data