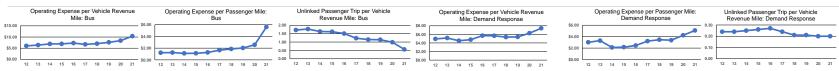

\$18.51

\$20.96

\$5.61

0.6

8.0

| Bus                  | \$13,679,185       | \$857,228        | \$7,538,639 | 2,438,038      | 738,907 | 1,318,766    | 92,006                 | 0.0          | 80           | 43                   | 86.1%        | 11.5      |
|----------------------|--------------------|------------------|-------------|----------------|---------|--------------|------------------------|--------------|--------------|----------------------|--------------|-----------|
| Total                | \$17,743,743       | \$2,313,112      | \$7,538,639 | 3,237,889      | 846,727 | 1,866,628    | 131,011                | 0.0          | 125          | 71                   | 43.2%        |           |
| Performance Measures | Service Efficiency |                  |             |                |         |              | Service Effectiveness  |              |              |                      |              |           |
|                      | Operati            | ng Expenses per  | Operatin    | g Expenses per |         |              | Operating Expenses per | Operating E  | xpenses per  | Unlinked Trips per   | Unlinked     | Trips per |
| Mode                 | Vehi               | cle Revenue Mile | Vehicle     | Revenue Hour   | Mode    | е            | Passenger Mile         | Unlinked Pas | ssenger Trip | Vehicle Revenue Mile | Vehicle Reve | nue Hour  |
| Demand Response      |                    | \$7.42           |             | \$104.21       | Dema    | and Response | \$5.08                 |              | \$37.70      | 0.2                  |              | 2.8       |

Bus

Total

\$148.68

\$135.44

Bus

Total

Notes:

aDemand Response - Taxi (DR/TX) and non-dedicated fleets do not report fleet age data

\$10.37