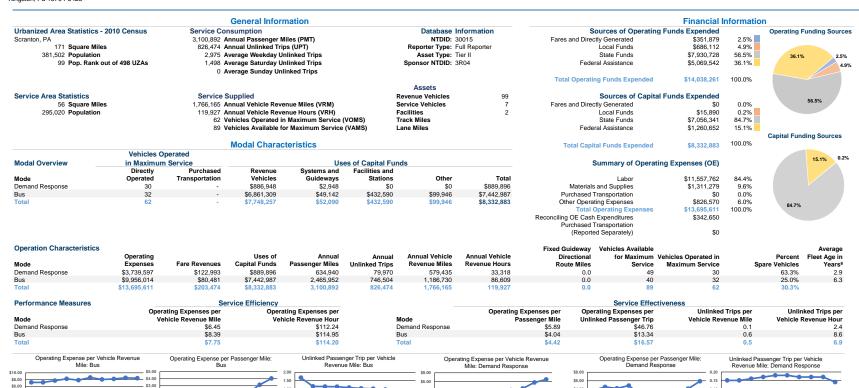

Notes:

aDemand Response - Taxi (DR/TX) and non-dedicated fleets do not report fleet age data

## **Performance Measure Targets - 2022**

Performance Measure - Asset Type - Target % not in State of Good Repair

Equipment - Automobiles - 57%

Equipment - Trucks and other Rubber Tire Vehicles - 27%

Facility - Administrative / Maintenance Facilities - 14%

Facility - Passenger / Parking Facilities - 84% Rolling Stock - AB - Articulated Bus - 100%

Rolling Stock - AO - Automobile - 18% Rolling Stock - BR - Over-the-road Bus - 18%

Rolling Stock - BU - Bus - 28%

Rolling Stock - CU - Cutaway - 52% Rolling Stock - MV - Minivan - 52%

Rolling Stock - SV - Sports Utility Vehicle - 33% Rolling Stock - VN - Van - 65%