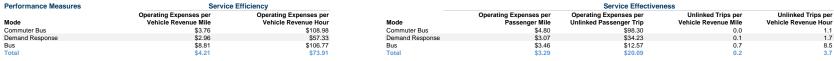

## Operation Characteristics

|                 | Operating      |                | Uses of       | Annual          | Annual         | Annual Vehicle | Annual Vehicle | Directional | for Maximum | Vehicles Operated in | Percent        | Fleet Age in       |
|-----------------|----------------|----------------|---------------|-----------------|----------------|----------------|----------------|-------------|-------------|----------------------|----------------|--------------------|
| Mode            | Expenses       | Fare Revenues  | Capital Funds | Passenger Miles | Unlinked Trips | Revenue Miles  | Revenue Hours  | Route Miles | Service     | Maximum Service      | Spare Vehicles | Years <sup>a</sup> |
| Commuter Bus    | \$1,339,850    | \$47,581       | \$30,808      | 279,328         | 13,630         | 356,366        | 12,295         | 0.0         | 14          | 9                    | 55.6%          | 5.8                |
| Demand Response | \$12,785,037 1 | \$10,888,341 1 | \$4,596,677   | 4,170,564       | 373,530        | 4,317,964      | 223,005        | 0.0         | 249         | 175 1                | 42.3%          | 4.3                |
| Bus             | \$10,614,820   | \$993,287      | \$1,284,619   | 3,066,332       | 844,419        | 1,204,449      | 99,416         | 0.0         | 40          | 30                   | 33.3%          | 4.6                |
| Total           | \$24,739,707   | \$11,929,209   | \$5,912,104   | 7,516,224       | 1,231,579      | 5,878,779      | 334,716        | 0.0         | 303         | 214                  | 29.4%          |                    |