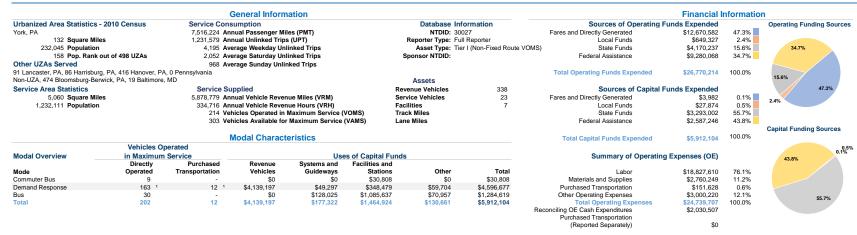

## Operation Characteristics

|                 | Operating      |                | Uses of       | Annual          | Annual         | Annual Vehicle | Annual Vehicle | Directional | for Maximum | Vehicles Operated in | Percent        | Fleet Age in       |
|-----------------|----------------|----------------|---------------|-----------------|----------------|----------------|----------------|-------------|-------------|----------------------|----------------|--------------------|
| Mode            | Expenses       | Fare Revenues  | Capital Funds | Passenger Miles | Unlinked Trips | Revenue Miles  | Revenue Hours  | Route Miles | Service     | Maximum Service      | Spare Vehicles | Years <sup>a</sup> |
| Commuter Bus    | \$1,339,850    | \$47,581       | \$30,808      | 279,328         | 13,630         | 356,366        | 12,295         | 0.0         | 14          | 9                    | 55.6%          | 5.8                |
| Demand Response | \$12,785,037 1 | \$10,888,341 1 | \$4,596,677   | 4,170,564       | 373,530        | 4,317,964      | 223,005        | 0.0         | 249         | 175 1                | 42.3%          | 4.3                |
| Bus             | \$10,614,820   | \$993,287      | \$1,284,619   | 3,066,332       | 844,419        | 1,204,449      | 99,416         | 0.0         | 40          | 30                   | 33.3%          | 4.6                |
| Total           | \$24,739,707   | \$11,929,209   | \$5,912,104   | 7,516,224       | 1,231,579      | 5,878,779      | 334,716        | 0.0         | 303         | 214                  | 29.4%          |                    |