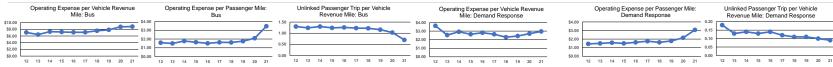

## Operation Characteristics

|                 | Operating      |                | Uses of       | Annual          | Annual         | Annual Vehicle | Annual Vehicle | Directional | for Maximum | Vehicles Operated in | Percent        | Fleet Age in       |
|-----------------|----------------|----------------|---------------|-----------------|----------------|----------------|----------------|-------------|-------------|----------------------|----------------|--------------------|
| Mode            | Expenses       | Fare Revenues  | Capital Funds | Passenger Miles | Unlinked Trips | Revenue Miles  | Revenue Hours  | Route Miles | Service     | Maximum Service      | Spare Vehicles | Years <sup>a</sup> |
| Commuter Bus    | \$1,339,850    | \$47,581       | \$30,808      | 279,328         | 13,630         | 356,366        | 12,295         | 0.0         | 14          | 9                    | 55.6%          | 5.8                |
| Demand Response | \$12,785,037 1 | \$10,888,341 1 | \$4,596,677   | 4,170,564       | 373,530        | 4,317,964      | 223,005        | 0.0         | 249         | 175 1                | 42.3%          | 4.3                |
| Bus             | \$10,614,820   | \$993,287      | \$1,284,619   | 3,066,332       | 844,419        | 1,204,449      | 99,416         | 0.0         | 40          | 30                   | 33.3%          | 4.6                |
| Total           | \$24,739,707   | \$11,929,209   | \$5,912,104   | 7,516,224       | 1,231,579      | 5,878,779      | 334,716        | 0.0         | 303         | 214                  | 29.4%          |                    |