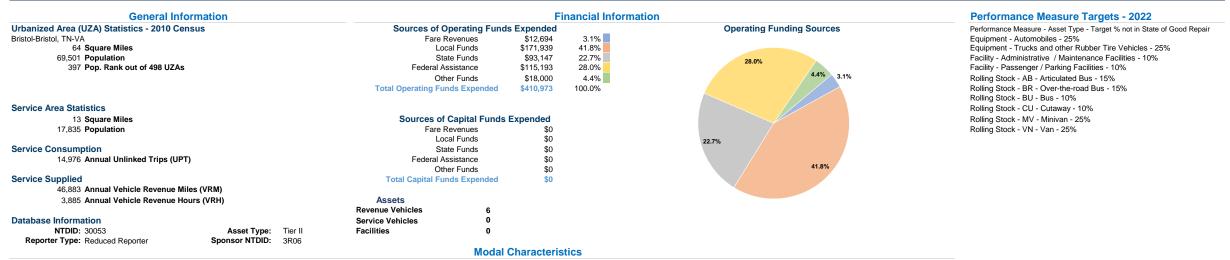

## **Operation Characteristics**

Vehicles Operated at Maximum Service

|                 | at waximum           |                             |                       |                  |                             |                          |                                 |                                 |                                            |
|-----------------|----------------------|-----------------------------|-----------------------|------------------|-----------------------------|--------------------------|---------------------------------|---------------------------------|--------------------------------------------|
| Mode            | Directly<br>Operated | Purchased<br>Transportation | Operating<br>Expenses | Fare<br>Revenues | Uses of<br>Capital<br>Funds | Annual<br>Unlinked Trips | Annual Vehicle<br>Revenue Miles | Annual Vehicle<br>Revenue Hours | Average Fleet Age<br>in Years <sup>a</sup> |
| Demand Response | 1                    | -                           | \$55,067              | \$1,828          | \$0                         | 990                      | 3,227                           | 167                             | 3.0                                        |
| Bus             | 3                    | -                           | \$355,906             | \$10,866         | \$0                         | 13,986                   | 43,656                          | 3,718                           | 5.8                                        |
| Total           | 4                    |                             | \$410,973             | \$12,694         | \$0                         | 14,976                   | 46,883                          | 3,885                           |                                            |