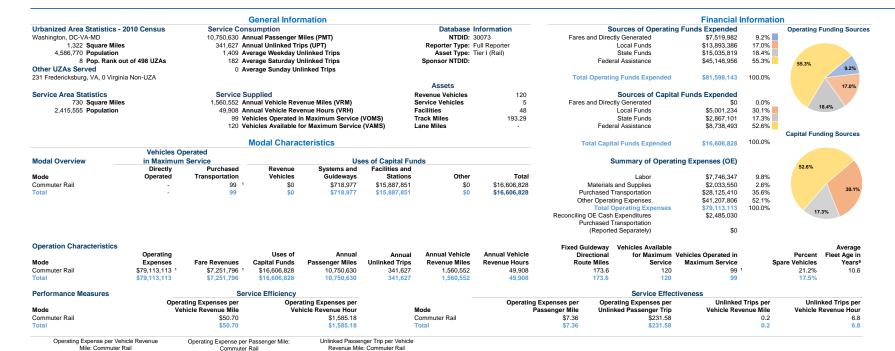

1500 King Street Mr. Rich Dalton Suite 202 703-838-5439 Alexandria, Va 22314-2730



## Notes:

<sup>a</sup>Demand Response - Taxi (DR/TX) and non-dedicated fleets do not report fleet age data.

<sup>1</sup>Includes data for a contract with another reporter.

Mile: Commuter Rail

\*This agency has a purchased transportation relationship in which they buy service from Keolis (NTDID: Entity that Does Not Report to NTD), and in which the data are captured in this report for mode CR/PT.

Commuter Rail

## Performance Measure Targets - 2022

Performance Measure - Asset Type - Target % not in State of Good Repair Equipment - Trucks and other Rubber Tire Vehicles - 0% Facility - Administrative / Maintenance Facilities - 0% Facility - Passenger / Parking Facilities - 0% Infrastructure - CR - Commuter Rail - 0% Rolling Stock - RL - Commuter Rail Locomotive - 0%

Rolling Stock - R