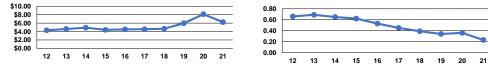

Operating Expense per Vehicle Revenue Mile: Bus

Unlinked Passenger Trips per Vehicle Revenue Mile: Bus