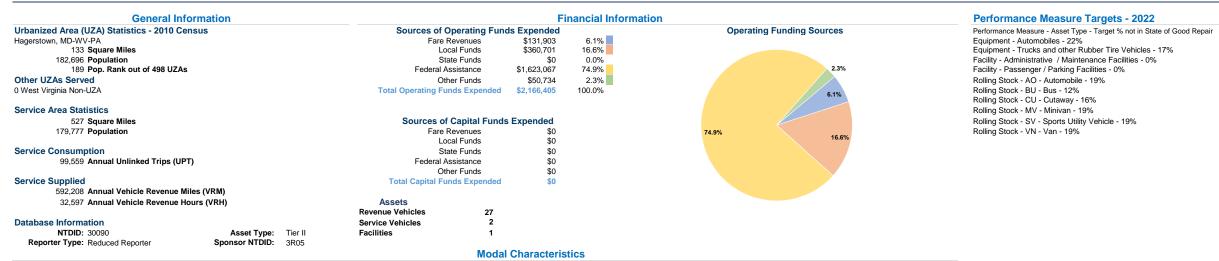

## Vehicles Operated at Maximum Service Uses of Directly Purchased Fare Capital Annual Annual Vehicle Annual Vehicle Average Fleet Age Operating Mode Operated Transportation Expenses Revenues Funds Unlinked Trips **Revenue Miles Revenue Hours** in Years<sup>a</sup> Demand Response \$547,664 \$13,756 \$0 222,368 10 17,661 11.483 Bus 17 \$1,618,741 \$118,147 \$0 81,898 369,840 21,114 592,208 32,597 Total 27 \$2,166,405 \$131,903 \$0 99,559