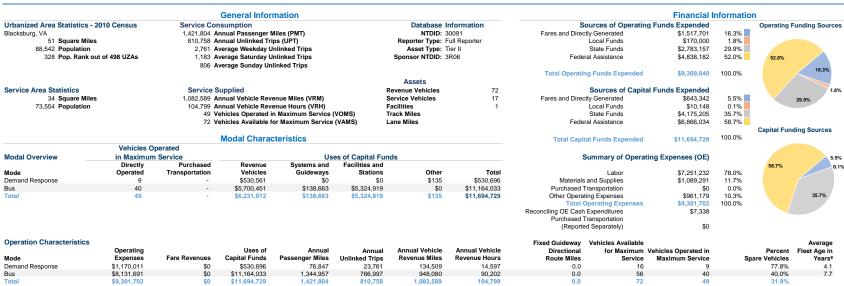

| operation onalacteristics |             |               |               |                 |                |                |                | rixeu Guideway | verificies Available |                      |                | Average      |
|---------------------------|-------------|---------------|---------------|-----------------|----------------|----------------|----------------|----------------|----------------------|----------------------|----------------|--------------|
|                           | Operating   |               | Uses of       | Annual          | Annual         | Annual Vehicle | Annual Vehicle | Directional    | for Maximum          | Vehicles Operated in | Percent        | Fleet Age in |
| Mode                      | Expenses    | Fare Revenues | Capital Funds | Passenger Miles | Unlinked Trips | Revenue Miles  | Revenue Hours  | Route Miles    | Service              | Maximum Service      | Spare Vehicles | Yearsa       |
| Demand Response           | \$1,170,011 | \$0           | \$530,696     | 76,847          | 23,761         | 134,509        | 14,597         | 0.0            | 16                   | 9                    | 77.8%          | 4.1          |
| Bus                       | \$8,131,691 | \$0           | \$11,164,033  | 1,344,957       | 786,997        | 948,080        | 90,202         | 0.0            | 56                   | 40                   | 40.0%          | 7.7          |
| Total                     | \$9.301.702 | \$0           | \$11,694,729  | 1.421.804       | 810.758        | 1.082.589      | 104.799        | 0.0            | 72                   | 49                   | 31.9%          |              |