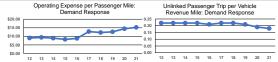

| operation onalacteristics |             |               |               |                 |                |                |                | rixeu Guideway | verificies Available |                      |                | Average      |
|---------------------------|-------------|---------------|---------------|-----------------|----------------|----------------|----------------|----------------|----------------------|----------------------|----------------|--------------|
|                           | Operating   |               | Uses of       | Annual          | Annual         | Annual Vehicle | Annual Vehicle | Directional    | for Maximum          | Vehicles Operated in | Percent        | Fleet Age in |
| Mode                      | Expenses    | Fare Revenues | Capital Funds | Passenger Miles | Unlinked Trips | Revenue Miles  | Revenue Hours  | Route Miles    | Service              | Maximum Service      | Spare Vehicles | Yearsa       |
| Demand Response           | \$1,170,011 | \$0           | \$530,696     | 76,847          | 23,761         | 134,509        | 14,597         | 0.0            | 16                   | 9                    | 77.8%          | 4.1          |
| Bus                       | \$8,131,691 | \$0           | \$11,164,033  | 1,344,957       | 786,997        | 948,080        | 90,202         | 0.0            | 56                   | 40                   | 40.0%          | 7.7          |
| Total                     | \$9.301.702 | \$0           | \$11,694,729  | 1.421.804       | 810.758        | 1.082.589      | 104.799        | 0.0            | 72                   | 49                   | 31.9%          |              |