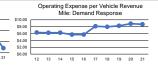

| operation onalacteristics |             |               |               |                 |                |                |                | rixeu Guideway | verificies Available |                      |                | Average      |
|---------------------------|-------------|---------------|---------------|-----------------|----------------|----------------|----------------|----------------|----------------------|----------------------|----------------|--------------|
|                           | Operating   |               | Uses of       | Annual          | Annual         | Annual Vehicle | Annual Vehicle | Directional    | for Maximum          | Vehicles Operated in | Percent        | Fleet Age in |
| Mode                      | Expenses    | Fare Revenues | Capital Funds | Passenger Miles | Unlinked Trips | Revenue Miles  | Revenue Hours  | Route Miles    | Service              | Maximum Service      | Spare Vehicles | Yearsa       |
| Demand Response           | \$1,170,011 | \$0           | \$530,696     | 76,847          | 23,761         | 134,509        | 14,597         | 0.0            | 16                   | 9                    | 77.8%          | 4.1          |
| Bus                       | \$8,131,691 | \$0           | \$11,164,033  | 1,344,957       | 786,997        | 948,080        | 90,202         | 0.0            | 56                   | 40                   | 40.0%          | 7.7          |
| Total                     | \$9.301.702 | \$0           | \$11,694,729  | 1.421.804       | 810.758        | 1.082.589      | 104.799        | 0.0            | 72                   | 49                   | 31.9%          |              |