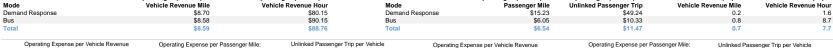

ervice              | Maximum Service      | Spare Vehicles | Yearsa       |
| Demand Response           | \$1,170,011 | \$0           | \$530,696     | 76,847          | 23,761         | 134,509        | 14,597         | 0.0            | 16                   | 9                    | 77.8%          | 4.1          |
| Bus                       | \$8,131,691 | \$0           | \$11,164,033  | 1,344,957       | 786,997        | 948,080        | 90,202         | 0.0            | 56                   | 40                   | 40.0%          | 7.7          |
| Total                     | \$9.301.702 | \$0           | \$11,694,729  | 1.421.804       | 810.758        | 1.082.589      | 104.799        | 0.0            | 72                   | 49                   | 31.9%          |              |







Notes:

aDemand Response - Taxi (DR/TX) and non-dedicated fleets do not report fleet age data





## **Performance Measure Targets - 2022**

Performance Measure - Asset Type - Target % not in State of Good Repair

Equipment - Automobiles - 25%

Equipment - Trucks and other Rubber Tire Vehicles - 25%

Facility - Administrative / Maintenance Facilities - 10% Facility - Passenger / Parking Facilities - 10%

Rolling Stock - AB - Articulated Bus - 15%

Rolling Stock - BR - Over-the-road Bus - 15%

Rolling Stock - BU - Bus - 10%

Rolling Stock - CU - Cutaway - 10% Rolling Stock - MV - Minivan - 25%

Rolling Stock - VN - Van - 25%