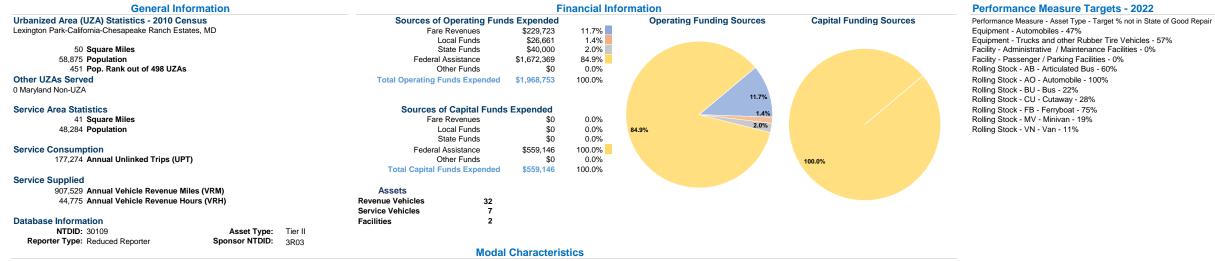

http://www.stmarysmd.com/dpw/ 44429 St Andrews Church Rd California. Md 20619-9998

Sorvice Effectiveness

**Operation Characteristics** 

Vehicles Operated

Service Efficiency

|                 | at Maximum | at Maximum Service |             |           |           |                |                |                |                       |
|-----------------|------------|--------------------|-------------|-----------|-----------|----------------|----------------|----------------|-----------------------|
|                 |            |                    |             | _         | Uses of   |                |                |                |                       |
|                 | Directly   | Purchased          | Operating   | Fare      | Capital   | Annual         | Annual Vehicle | Annual Vehicle | Average Fleet Age     |
| Mode            | Operated   | Transportation     | Expenses    | Revenues  | Funds     | Unlinked Trips | Revenue Miles  | Revenue Hours  | in Years <sup>a</sup> |
| Demand Response | 7          | -                  | \$418,161   | \$40,550  | \$98,922  | 12,459         | 189,177        | 14,631         | 6.9                   |
| Bus             | 17         | -                  | \$1,550,592 | \$189,173 | \$460,224 | 164,815        | 718,352        | 30,144         | 1.8                   |
| Total           | 24         |                    | \$1,968,753 | \$229,723 | \$559,146 | 177,274        | 907,529        | 44,775         |                       |