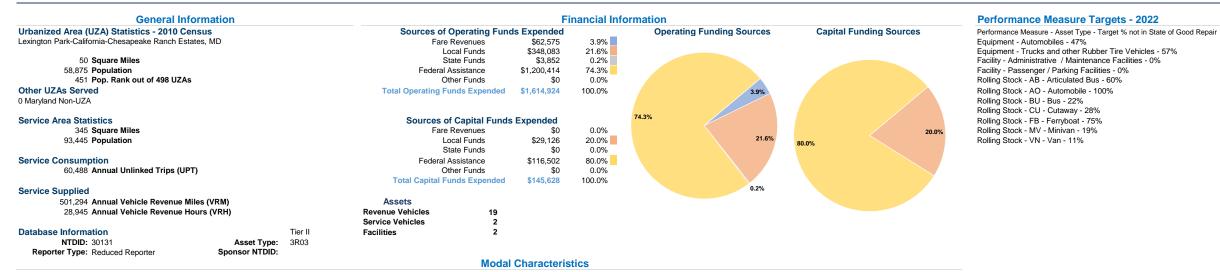

http://www.co.cal.md.us/transportation 175 Main St Prince Frederick, Md 20678-3337



## **Operation Characteristics**

Vehicles Operated

|                 | at Maximu | m Service      |             |          |                    |                |                |                |                       |
|-----------------|-----------|----------------|-------------|----------|--------------------|----------------|----------------|----------------|-----------------------|
|                 | Directly  | Purchased      | Operating   | Fare     | Uses of<br>Capital | Annual         | Annual Vehicle | Annual Vehicle | Average Fleet Age     |
| Mode            | Operated  | Transportation | Expenses    | Revenues | Funds              | Unlinked Trips | Revenue Miles  | Revenue Hours  | in Years <sup>a</sup> |
| Demand Response | 6         | -              | \$565,223   | \$