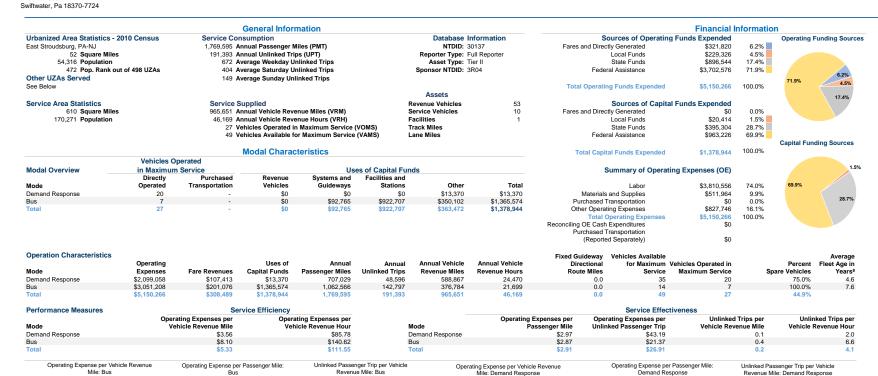

134 Mcta Dr Ms. Margaret Howarth P.O. Box 339 570-243-3411



Notes:

aDemand Response - Taxi (DR/TX) and non-dedicated fleets do not report fleet age data.

Other UZAs Served: 460 Hazleton, PA, 0 Pennsylvania Non-UZA, 474 Bloomsburg-Berwick, PA, 5 Philadelphia, PA-NJ-DE-MD, 61 Allentown, PA-NJ, 91 Lancaster, PA, 99 Scranton, PA

## **Performance Measure Targets - 2022**

Performance Measure - Asset Type - Target % not in State of Good Repair

Equipment - Automobiles - 57%

Equipment - Trucks and other Rubber Tire Vehicles - 27%

Facility - Administrative / Maintenance Facilities - 14% Facility - Passenger / Parking Facilities - 84%

Rolling Stock - AB - Articulated Bus - 100%

Rolling Stock - AO - Automobile - 18% Rolling Stock - BR - Over-the-road Bus - 18%

Rolling Stock - BU - Bus - 28%

Rolling Stock - CU - Cutaway - 52%

Rolling Stock - MV -