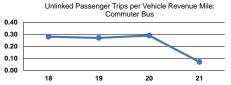

| 7 1             | \$1,795,514 1 | \$124,458 | \$629,000 1        | 138,343        | 159,270        | 14,653         | 4.6                   |
| Total           | and the second s | 29              | \$2,106,149   | \$160.571 | \$629,000          | 149.608        | 284.461        | 19,449         |                       |

### **Performance Measures**





Operating Expenses









Service Effectiveness

#### Notes:

<sup>a</sup>Demand Response - Taxi (DR/TX) and non-dedicated fleets do not report fleet age data.

\*Includes data for a contract with another reporter

\*This agency has a purchased transportation relationship in which they buy service from MV Transportation (NTDID: Entity that Does Not Report to NTD), and in which the data are captured in this report for mode CB/PT.

\*This agency has a purchased transportation relationship in which they buy service from Alliance For Non-Profit Resources (NTDID: Entity that Does Not Report to NTD), and in which the data are captured in this report for mode DR/PT.

\*This agency has a purchased transportation relationship in which they buy service from MV Transportation (NTDID: Entity that Does Not Report to NTD), and