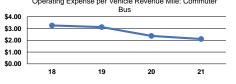

| 7 1             | \$1,795,514 1 | \$124,458 | \$629,000 1        | 138,343        | 159,270        | 14,653         | 4.6                   |
| Total           | and the second s | 29              | \$2,106,149   | \$160.571 | \$629,000          | 149.608        | 284.461        | 19,449         |                       |

### **Performance Measures**





Operating Expenses









Service Effectiveness

#### Notes:

<sup>a</sup>Demand Response - Taxi (DR/TX) and non-dedicated fleets do not report fleet age data.

\*Includes data for a contract with another reporter

\*This agency has a purchased transportation relationship in which they buy service from MV Transportation (NTDID: Entity that Does Not Report to NTD), and in which the data are captured in this report for mode CB/PT.

\*This agency has a purchased transportation relationship in which they buy service from Alliance For Non-Profit Resources (NTDID: Entity that Does Not Report to NTD), and in which the data are captured in this report for mode DR/PT.

\*This agency has a purchased transportation relationship in which they buy service from MV Transportation (NTDID: Entity that Does Not Report to NTD), a