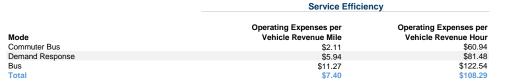

# **Vehicles Operated**

|                 | at Maximun                                                                                                                                                                                                                                                                                                                                                                                                                                                                                                                                                                                                                                                                                                                                                                                                                                                                                                                                                                                                                                                                                                                                                                                                                                                                                                                                                                                                                                                                                                                                                                                                                                                                                                                                                                                                                                                                                                                                                                                                                                                                                                                     | Service         |               |           |                    |                |                |                |                       |
|-----------------|--------------------------------------------------------------------------------------------------------------------------------------------------------------------------------------------------------------------------------------------------------------------------------------------------------------------------------------------------------------------------------------------------------------------------------------------------------------------------------------------------------------------------------------------------------------------------------------------------------------------------------------------------------------------------------------------------------------------------------------------------------------------------------------------------------------------------------------------------------------------------------------------------------------------------------------------------------------------------------------------------------------------------------------------------------------------------------------------------------------------------------------------------------------------------------------------------------------------------------------------------------------------------------------------------------------------------------------------------------------------------------------------------------------------------------------------------------------------------------------------------------------------------------------------------------------------------------------------------------------------------------------------------------------------------------------------------------------------------------------------------------------------------------------------------------------------------------------------------------------------------------------------------------------------------------------------------------------------------------------------------------------------------------------------------------------------------------------------------------------------------------|-----------------|---------------|-----------|--------------------|----------------|----------------|----------------|-----------------------|
|                 | Directly                                                                                                                                                                                                                                                                                                                                                                                                                                                                                                                                                                                                                                                                                                                                                                                                                                                                                                                                                                                                                                                                                                                                                                                                                                                                                                                                                                                                                                                                                                                                                                                                                                                                                                                                                                                                                                                                                                                                                                                                                                                                                                                       | Purchased       | Operating     | Fare      | Uses of<br>Capital | Annual         | Annual Vehicle | Annual Vehicle | Average Fleet Age     |
| Mode            | Operated                                                                                                                                                                                                                                                                                                                                                                                                                                                                                                                                                                                                                                                                                                                                                                                                                                                                                                                                                                                                                                                                                                                                                                                                                                                                                                                                                                                                                                                                                                                                                                                                                                                                                                                                                                                                                                                                                                                                                                                                                                                                                                                       | Transportation  | Expenses      | Revenues  | Funds              | Unlinked Trips | Revenue Miles  | Revenue Hours  | in Years <sup>a</sup> |
| Commuter Bus    | -                                                                                                                                                                                                                                                                                                                                                                                                                                                                                                                                                                                                                                                                                                                                                                                                                                                                                                                                                                                                                                                                                                                                                                                                                                                                                                                                                                                                                                                                                                                                                                                                                                                                                                                                                                                                                                                                                                                                                                                                                                                                                                                              | 5 1             | \$237,792 1   | \$27,423  | \$0 <sup>1</sup>   | 7,789          | 112,925        | 3,902          | 4.0                   |
| Demand Response | -                                                                                                                                                                                                                                                                                                                                                                                                                                                                                                                                                                                                                                                                                                                                                                                                                                                                                                                                                                                                                                                                                                                                                                                                                                                                                                                                                                                                                                                                                                                                                                                                                                                                                                                                                                                                                                                                                                                                                                                                                                                                                                                              | 17 <sup>1</sup> | \$72,843 1    | \$8,690   | \$0 <sup>1</sup>   | 3,476          | 12,266         | 894            | 0.0                   |
| Bus             | -                                                                                                                                                                                                                                                                                                                                                                                                                                                                                                                                                                                                                                                                                                                                                                                                                                                                                                                                                                                                                                                                                                                                                                                                                                                                                                                                                                                                                                                                                                                                                                                                                                                                                                                                                                                                                                                                                                                                                                                                                                                                                                                              | 7 1             | \$1,795,514 1 | \$124,458 | \$629,000 1        | 138,343        | 159,270        | 14,653         | 4.6                   |
| Total           | and the second s | 29              | \$2,106,149   | \$160.571 | \$629,000          | 149.608        | 284.461        | 19,449         |                       |

### **Performance Measures**

Operating Expenses

Service Effectiveness