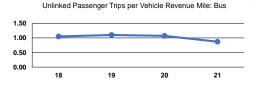

| 7 1             | \$1,795,514 1 | \$124,458 | \$629,000 1        | 138,343        | 159,270        | 14,653         | 4.6                   |
| Total           | and the second s | 29              | \$2,106,149   | \$160.571 | \$629,000          | 149.608        | 284.461        | 19,449         |                       |

### **Performance Measures**





Operating Expenses









Service Effectiveness

#### Notes:

<sup>a</sup>Demand Response - Taxi (DR/TX) and non-dedicated fleets do not report fleet age data.

\*Includes data for a contract with another reporter

\*This agency has a purchased transportation relationship in which they buy service from MV Transportation (NTDID: Entity that Does Not Report to NTD), and in which the data are captured in this report for mode CB/PT.

\*This agency has a purchased transportation relationship in which they buy service from Alliance For Non-Profit Resources (NTDID: Entity that Does Not Report to NTD), and in which the data are captured in this report for mode DR/PT.

\*This agency has a purchased transportation relationship in which they buy service from MV Transportation (NTDID: Entity that Does Not Report to NTD),