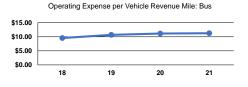

| 7 1             | \$1,795,514 1 | \$124,458 | \$629,000 1        | 138,343        | 159,270        | 14,653         | 4.6                   |
| Total           | and the second s | 29              | \$2,106,149   | \$160.571 | \$629,000          | 149.608        | 284.461        | 19,449         |                       |

### **Performance Measures**





Operating Expenses









Service Effectiveness

#### Notes:

<sup>a</sup>Demand Response - Taxi (DR/TX) and non-dedicated fleets do not report fleet age data.

\*Includes data for a contract with another reporter

\*This agency has a purchased transportation relationship in which they buy service from MV Transportation (NTDID: Entity that Does Not Report to NTD), and in which the data are captured in this report for mode CB/PT.

\*This agency has a purchased transportation relationship in which they buy service from Alliance For Non-Profit Resources (NTDID: Entity that Does Not Report to NTD), and in which the data are captured in this report for mode DR/PT.

\*This agency has a purchased transportation relationship in which they buy service from MV Transportation (NTDID: Entity that Does Not Report to NTD