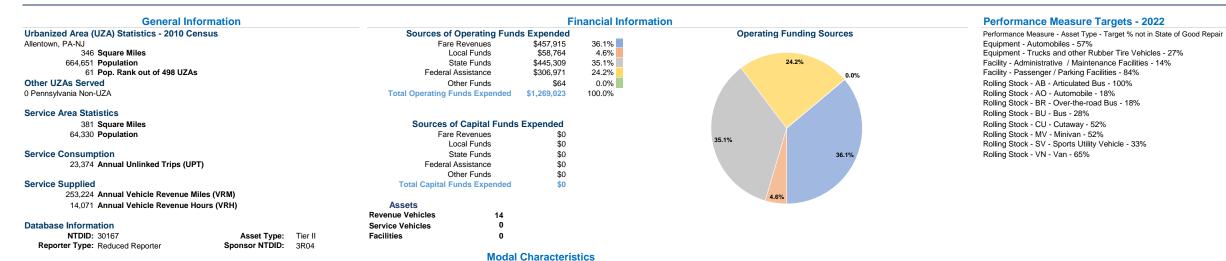

## Operation Characteristics

Vehicles Operated

|                 | at waxinu            |                             |                          |                  |                             |                          |                                 |                                 |                                            |
|-----------------|----------------------|-----------------------------|--------------------------|------------------|-----------------------------|--------------------------|---------------------------------|---------------------------------|--------------------------------------------|
| Mode            | Directly<br>Operated | Purchased<br>Transportation | Operating<br>Expenses    | Fare<br>Revenues | Uses of<br>Capital<br>Funds | Annual<br>Unlinked Trips | Annual Vehicle<br>Revenue Miles | Annual Vehicle<br>Revenue Hours | Average Fleet Age<br>in Years <sup>a</sup> |
| Demand Response | -                    | 12 1                        | \$1,075,846 <sup>1</sup> | \$456,550        | \$0 <sup>1</sup>            | 19,485                   | 206,626                         | 11,986                          | 3.8                                        |
| Bus             | -                    | 2 1                         | \$149,584 <sup>1</sup>   | \$1,365          | \$0 <sup>1</sup>            | 3,889                    | 46,598                          | 2,085                           | 3.5                                        |
| Total           | -                    | 14                          | \$1,225,430              | \$457,915        | \$0                         | 23,374                   | 253,224                         | 14,071                          |                                            |