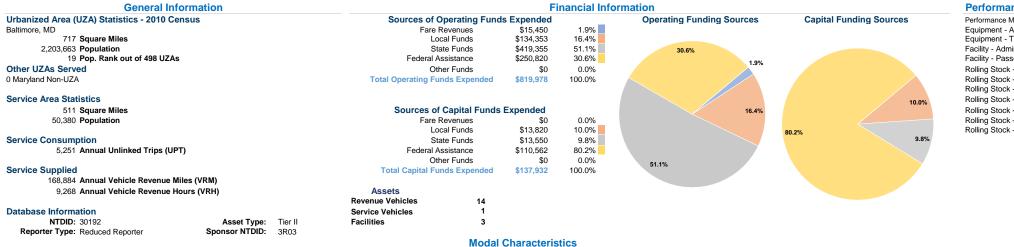

## **Operation Characteristics**

Vehicles Operated at Maximum Service

| Mode            | Directly<br>Operated | Purchased<br>Transportation | Operating<br>Expenses | Fare<br>Revenues | Uses of<br>Capital<br>Funds | Annual<br>Unlinked Trips | Annual Vehicle<br>Revenue Miles | Annual Vehicle<br>Revenue Hours | Average Fleet Age<br>in Years <sup>a</sup> |
|-----------------|----------------------|-----------------------------|-----------------------|------------------|-----------------------------|--------------------------|---------------------------------|---------------------------------|--------------------------------------------|
| Demand Response | 7                    | -                           | \$152,096             | \$7,343          | \$137,932                   | 2,532                    | 95,629                          | 4,982                           | 6.8                                        |
| Bus             | 6                    | -                           | \$667,882             | \$8,107          | \$0                         | 2,719                    | 73,255                          | 4,286                           | 3.5                                        |
| Total           | 13                   |                             | \$819,978             | \$15,450         | \$137,932                   | 5,251                    | 168,884                         | 9,268                           |                                            |