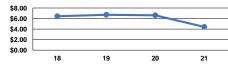

# Operating Expense per Vehicle Revenue Mile: Bus

#### Service Efficiency

| Operating Expenses po | Operating Expenses per |
|-----------------------|------------------------|
| Vehicle Revenue Hor   | Vehicle Revenue Mile   |
| \$36.1                | \$4.41                 |
| \$36.1                | \$4.41                 |