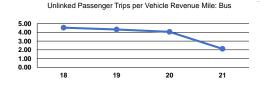

| Mode<br>Bus<br>Total | Operating Expenses<br>per Unlinked<br>Passenger Trip<br>\$2.09<br>\$2.09 | Unlinked Trips per<br>Vehicle Revenue Mile<br>2.1 | Unlinked Trips per<br>Vehicle Revenue Hour<br>17.3 |
|----------------------|--------------------------------------------------------------------------|---------------------------------------------------|----------------------------------------------------|
|----------------------|--------------------------------------------------------------------------|---------------------------------------------------|----------------------------------------------------|

Service Effectiveness