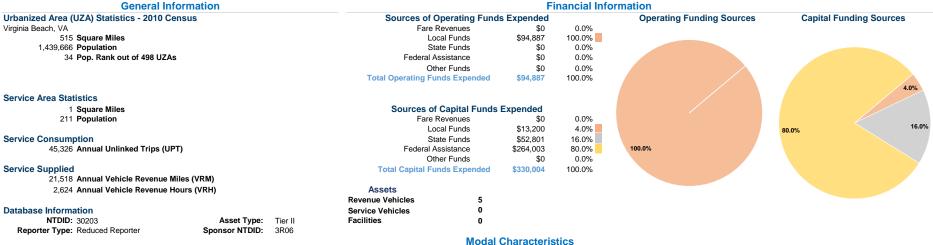

## Vehicles Operated

at Maximum Service Uses of **Annual Vehicle** Directly Purchased Operating Fare Capital Annual **Annual Vehicle** Average Fleet Age Mode Operated Expenses Funds Unlinked Trips Revenue Miles Transportation Revenues Revenue Hours in Yearsa Bus \$94,887 \$0 \$330,004 45,326 21,518 2,624 3.7 \$94.887 2.624 Total \$0 \$330.004 45.326 21,518

#### Performance Measures

#### Service Efficiency

| Operating Expenses po | Operating Expenses per |
|-----------------------|------------------------|
| Vehicle Revenue Hor   | Vehicle Revenue Mile   |
| \$36.1                | \$4.41                 |
| \$36.1                | \$4.41                 |

| Mode<br>Bus<br>Total | Operating Expenses<br>per Unlinked<br>Passenger Trip<br>\$2.09<br>\$2.09 | Unlinked Trips per<br>Vehicle Revenue Mile<br>2.1 | Unlinked Trips per<br>Vehicle Revenue Hour<br>17.3 |
|----------------------|--------------------------------------------------------------------------|---------------------------------------------------|----------------------------------------------------|
|----------------------|--------------------------------------------------------------------------|---------------------------------------------------|----------------------------------------------------|

Service Effectiveness