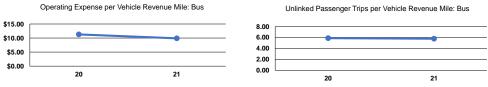

Service Efficiency

P.O. Box 1776

Mrs. Sarah Jones (757) 220-7377

Service Effectiveness

Unlinked Trips per

5.8

5.8

Vehicle Revenue Mile

Unlinked Trips per

44.9

44.9

Vehicle Revenue Hour

Operating Expenses

Mode

Total

Bus

per Unlinked

\$1.71

\$1.71

Passenger Trip

## Operating Expenses per Operating Expenses per Mode Vehicle Revenue Mile Vehicle Revenue Hour Bus \$9.90 \$76.92 Total

aDemand Response - Taxi (DR/TX) and non-dedicated fleets do not report fleet age data.