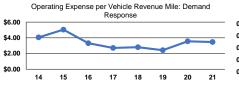

Service Effectiveness

Unlinked Trips per

Vehicle Revenue Mile

Operating Expenses per Unlinked

Passenger Trip

\$23.67

\$8.61

\$9.38