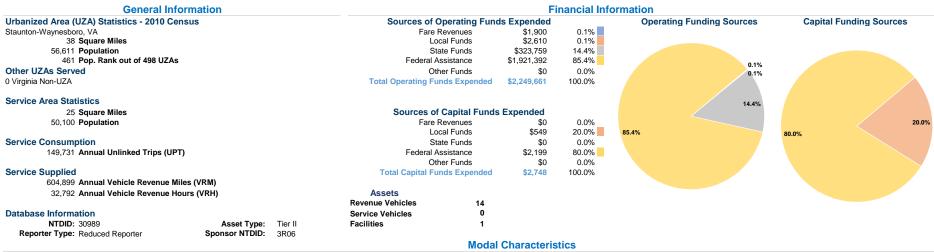

Service Effectiveness

Unlinked Trips per

Vehicle Revenue Mile

Operating Expenses per Unlinked

Passenger Trip

\$23.67

\$8.61

\$9.38