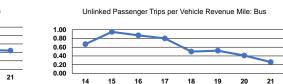

#### Operating Expenses per Operating Expenses per Vehicle Revenue Mile Mode Vehicle Revenue Hour Demand Response \$3.46 \$46.85 \$2.21 \$42.30 Bus Total \$2.32 \$42.84

Service Efficiency

Mode

Bus

Total

Demand Response

18

20

Operating Expense per Vehicle Revenue Mile: Bus

<sup>1</sup>Includes data for a contract with another reporter.