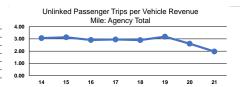

# **Service Effectiveness**

| Mode            | Operating Expenses<br>per Unlinked<br>Passenger Trip | Unlinked Trips per<br>Vehicle Revenue Mile | Unlinked Trips per<br>Vehicle Revenue Hour |
|-----------------|------------------------------------------------------|--------------------------------------------|--------------------------------------------|
| Demand Response | \$57.40                                              | 0.1                                        | 0.9                                        |
| Bus             | \$4.87                                               | 2.0                                        | 18.9                                       |
| Total           | \$4.97                                               | 2.0                                        | 18.2                                       |