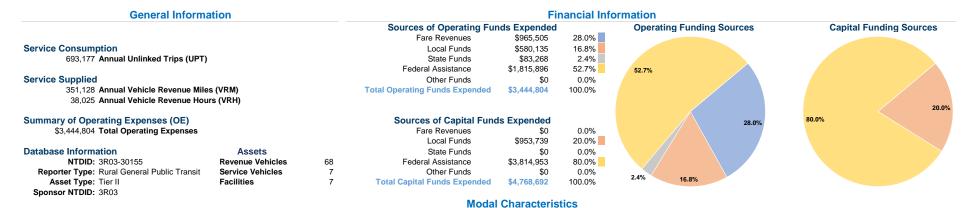

#### at Maximum Service

|                 | Directly | Purchased      | Operating   | Fare      | Uses of Capital |                   | Annual Vehicle | Annual Vehicle |
|-----------------|----------|----------------|-------------|-----------|-----------------|-------------------|----------------|----------------|
| Mode            | Operated | Transportation | Expenses    | Revenues  | Funds Annu      | al Unlinked Trips | Revenue Miles  | Revenue Hours  |
| Demand Response | 3        | -              | \$73,878    | \$382     | \$163,988       | 1,287             | 11,049         | 1,462          |
| Bus             | 58       | -              | \$3,370,926 | \$965,123 | \$4,604,704     | 691,890           | 340,079        | 36,563         |
| Total           | 61       | -              | \$3,444,804 | \$965,505 | \$4,768,692     | 693,177           | 351,128        | 38,025         |