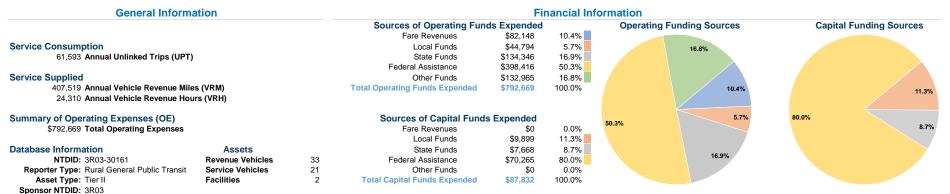

### at Maximum Service

|                 | Directly | Purchased      | Operating | Fare     | Uses of Capital |               | Annual Vehicle | Annual Vehicle |
|-----------------|----------|----------------|-----------|----------|-----------------|---------------|----------------|----------------|
| Mode            | Operated | Transportation | Expenses  | Revenues | Funds Annual U  | nlinked Trips | Revenue Miles  | Revenue Hours  |
| Demand Response | 19       | -              | \$208,448 | \$17,621 | \$82,254        | 16,189        | 99,102         | 6,733          |
| Bus             | 10       | -              | \$584,221 | \$64,527 | \$5,578         | 45,404        | 308,417        | 17,577         |
| Total           | 29       | -              | \$792,669 | \$82,148 | \$87,832        | 61,593        | 407,519        | 24,310         |