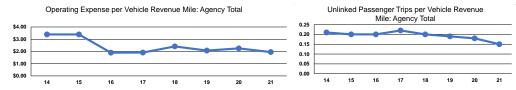

Service Effectiveness

Unlinked Trips per

0.2 0.1

0.2

Vehicle Revenue Mile

Unlinked Trips per

2.6

2.5

Vehicle Revenue Hour

Operating Expenses per Unlinked

Passenger Trip

\$12.88

\$12.87

\$12.87

Mode

Bus

### Service Efficiency

| Mode            | Operating Expenses per<br>Vehicle Revenue Mile | Operating Expenses per<br>Vehicle Revenue Hour |
|-----------------|------------------------------------------------|------------------------------------------------|
| Demand Response | \$2.10                                         | \$30.96                                        |
| Bus             | \$1.89                                         | \$33.24                                        |
| Total           | \$1.95                                         | \$32.61                                        |