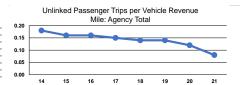

#### Service Effectiveness

| Mode            | Operating Expenses<br>per Unlinked<br>Passenger Trip | Unlinked Trips per<br>Vehicle Revenue Mile | Unlinked Trips per<br>Vehicle Revenue Hour |
|-----------------|------------------------------------------------------|--------------------------------------------|--------------------------------------------|
| Demand Response | \$33.21                                              | 0.1                                        | 1.2                                        |
| Bus             | \$34.66                                              | 0.1                                        | 1.4                                        |
| Total           | \$34.03                                              | 0.1                                        | 1.3                                        |