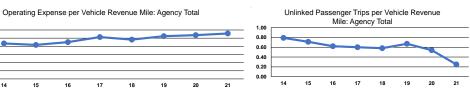

# **Performance Measures**

\$6.00 \$5.00 \$4.00 \$3.00

\$2.00 \$1.00 \$0.00

# Service Efficiency

| Mode            | Operating Expenses per<br>Vehicle Revenue Mile | Operating Expenses per<br>Vehicle Revenue Hour |
|-----------------|------------------------------------------------|------------------------------------------------|
| Demand Response | \$3.42                                         | \$74.01                                        |
| Bus             | \$6.50                                         | \$89.04                                        |
| Total           | \$5.57                                         | \$85.78                                        |

# Service Effectiveness

| Mode            | Operating Expenses<br>per Unlinked<br>Passenger Trip | Unlinked Trips per<br>Vehicle Revenue Mile | Unlinked Trips per<br>Vehicle Revenue Hour |
|-----------------|------------------------------------------------------|--------------------------------------------|--------------------------------------------|
| Demand Response | \$31.39                                              | 0.1                                        | 2.4                                        |
| Bus             | \$20.70                                              | 0.3                                        | 4.3                                        |
| Total           | \$22.11                                              | 0.3                                        | 3.9                                        |