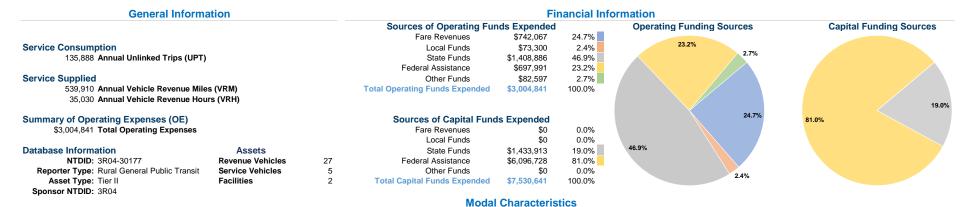

#### at Maximum Service

|                 | Directly | Purchased      | Operating   | Fare      | Uses of Capital |                | Annual Vehicle | <b>Annual Vehicle</b> |
|-----------------|----------|----------------|-------------|-----------|-----------------|----------------|----------------|-----------------------|
| Mode            | Operated | Transportation | Expenses    | Revenues  | Funds Annual (  | Jnlinked Trips | Revenue Miles  | Revenue Hours         |
| Demand Response | 6        | -              | \$563,102   | \$383,239 | \$366,105       | 17,939         | 164,433        | 7,608                 |
| Bus             | 10       | -              | \$2,441,739 | \$358,828 | \$7,164,536     | 117,949        | 375,477        | 27,422                |
| Total           | 16       | -              | \$3,004,841 | \$742,067 | \$7,530,641     | 135,888        | 539,910        | 35,030                |