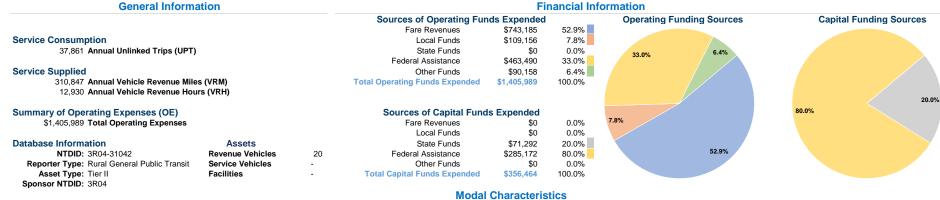

### **Vehicles Operated** at Maximum Service

|                 | Directly | Purchased      | Operating   | Fare      | Uses of Capital             | Annual Vehicle | Annual Vehicle |
|-----------------|----------|----------------|-------------|-----------|-----------------------------|----------------|----------------|
| Mode            | Operated | Transportation | Expenses    | Revenues  | Funds Annual Unlinked Trips | Revenue Miles  | Revenue Hours  |
| Demand Response | 13       | -              | \$1,405,989 | \$743,185 | \$356,464 37,86             | 310,847        | 12,930         |
| Total           | 13       | -              | \$1,405,989 | \$743,185 | \$356,464 37,86             | 310,847        | 12,930         |