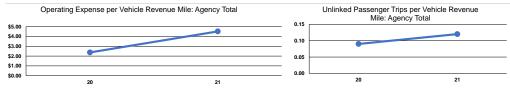

#### Service Efficiency

|                                                                                                                                                                                                                                                                                                                                                                                                                                                                                                                                                                                                                                                                                                                                                                                                                                                                                                                                                                                                                                                                                                                                                                                                                                                                                                                                                                                                                                                                                                                                                                                                                                                                                                                                                                                                                                                                                                                                                                                                                                                                                                                               |                             |                      | Operating Expenses |                      |                      |
|-------------------------------------------------------------------------------------------------------------------------------------------------------------------------------------------------------------------------------------------------------------------------------------------------------------------------------------------------------------------------------------------------------------------------------------------------------------------------------------------------------------------------------------------------------------------------------------------------------------------------------------------------------------------------------------------------------------------------------------------------------------------------------------------------------------------------------------------------------------------------------------------------------------------------------------------------------------------------------------------------------------------------------------------------------------------------------------------------------------------------------------------------------------------------------------------------------------------------------------------------------------------------------------------------------------------------------------------------------------------------------------------------------------------------------------------------------------------------------------------------------------------------------------------------------------------------------------------------------------------------------------------------------------------------------------------------------------------------------------------------------------------------------------------------------------------------------------------------------------------------------------------------------------------------------------------------------------------------------------------------------------------------------------------------------------------------------------------------------------------------------|-----------------------------|----------------------|--------------------|----------------------|----------------------|
| Operating Exp                                                                                                                                                                                                                                                                                                                                                                                                                                                                                                                                                                                                                                                                                                                                                                                                                                                                                                                                                                                                                                                                                                                                                                                                                                                                                                                                                                                                                                                                                                                                                                                                                                                                                                                                                                                                                                                                                                                                                                                                                                                                                                                 | enses per Operating Expense | s per                | per Unlinked       | Unlinked Trips per   | Unlinked Trips per   |
| Mode Vehicle Rev                                                                                                                                                                                                                                                                                                                                                                                                                                                                                                                                                                                                                                                                                                                                                                                                                                                                                                                                                                                                                                                                                                                                                                                                                                                                                                                                                                                                                                                                                                                                                                                                                                                                                                                                                                                                                                                                                                                                                                                                                                                                                                              | enue Mile Vehicle Revenue   | Hour Mode            | Passenger Trip     | Vehicle Revenue Mile | Vehicle Revenue Hour |
| Demand Response                                                                                                                                                                                                                                                                                                                                                                                                                                                                                                                                                                                                                                                                                                                                                                                                                                                                                                                                                                                                                                                                                                                                                                                                                                                                                                                                                                                                                                                                                                                                                                                                                                                                                                                                                                                                                                                                                                                                                                                                                                                                                                               | \$4.52 \$1                  | 08.74 Demand Respons | e \$37.14          | 0.1                  | 2.9                  |
| Total Control of the | \$4.52 \$1                  | D8.74 Total          | \$37.14            | 0.1                  | 2.9                  |