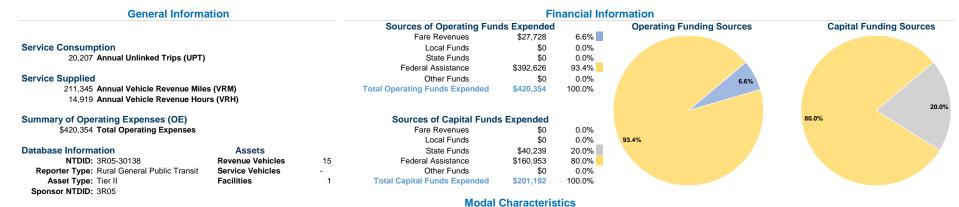

#### Vehicles Operated at Maximum Service

Directly Operating Fare **Uses of Capital Annual Vehicle Annual Vehicle** Purchased Funds Annual Unlinked Trips Mode Operated Transportation Expenses Revenues Revenue Miles Revenue Hours Demand Response 10 \$376,410 \$21,724 \$201,192 13,570 193,339 12,970 Bus \$43,944 \$6,004 \$0 6,637 18,006 1,949 \$201,192 \$420,354 \$27,728 20,207 211,345 14,919 Total 11