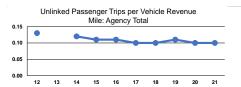

### Service Effectiveness

| Mode            | Operating Expenses<br>per Unlinked<br>Passenger Trip | Unlinked Trips per<br>Vehicle Revenue Mile | Unlinked Trips per<br>Vehicle Revenue Hour |
|-----------------|------------------------------------------------------|--------------------------------------------|--------------------------------------------|
| Demand Response | \$27.74                                              | 0.1                                        | 1.0                                        |
| Bus             | \$6.62                                               | 0.4                                        | 3.4                                        |
| Total           | \$20.80                                              | 0.1                                        | 1.4                                        |