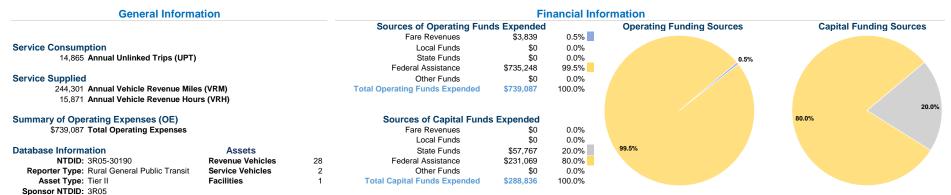

# Vehicles Operated

#### at Maximum Service

| Mode            | Directly Operated | Purchased<br>Transportation | Operating<br>Expenses | Fare<br>Revenues | Uses of Capital Funds Annual | Unlinked Trips | Annual Vehicle<br>Revenue Miles | Annual Vehicle<br>Revenue Hours |
|-----------------|-------------------|-----------------------------|-----------------------|------------------|------------------------------|----------------|---------------------------------|---------------------------------|
| Demand Response | 10                | · -                         | \$327,326             | \$705            | \$0                          | 3,645          | 145,388                         | 7,291                           |
| Bus             | 9                 | -                           | \$411,761             | \$3,134          | \$288,836                    | 11,220         | 98,913                          | 8,580                           |
| Total           | 19                | -                           | \$739,087             | \$3,839          | \$288,836                    | 14,865         | 244,301                         | 15,871                          |