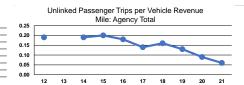

## **Service Effectiveness**

| Mode            | Operating Expenses<br>per Unlinked<br>Passenger Trip | Unlinked Trips per<br>Vehicle Revenue Mile | Unlinked Trips per<br>Vehicle Revenue Hour |
|-----------------|------------------------------------------------------|--------------------------------------------|--------------------------------------------|
| Demand Response | \$89.80                                              | 0.0                                        | 0.5                                        |
| Bus             | \$36.70                                              | 0.1                                        | 1.3                                        |
| Total           | \$49.72                                              | 0.1                                        | 0.9                                        |