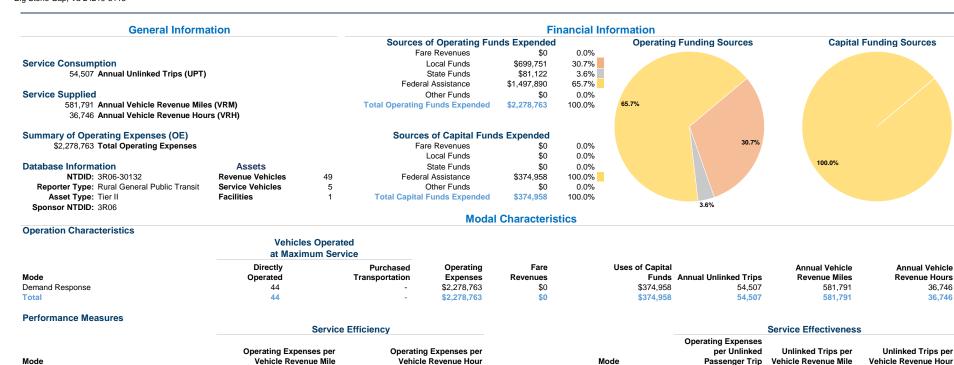

**Mountain Empire Older Citizens Transit** 2021 Annual Agency Profile

Demand Response

Total

\$41.81

\$41.81

0.1

0.1

1.5

1.5

1501 3Rd Ave E P.O. Box 888 Big Stone Gap, Va 24219-3115

Demand Response

Operating Expense per Vehicle Revenue Mile: Agency Total

Total

\$5.00 \$4.00 \$3.00 \$2.00 \$1.00 \$0.00

\$62.01

\$62.01

Unlinked Passenger Trips per Vehicle Revenue Mile: Agency Total

\$3.92

\$3.92