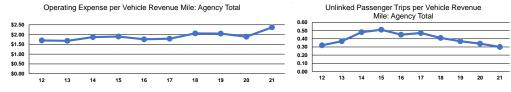

## Service Efficiency Service Effectiveness Operating Expenses Operating Expenses per Operating Expenses per per Unlinked Unlinked Trips per Unlinked Trips per Mode Vehicle Revenue Mile Vehicle Revenue Hour Passenger Trip Vehicle Revenue Mile Vehicle Revenue Hour Mode Bus \$2.37 \$38.89 Bus \$7.88 0.3 4.9 Total \$2.37 \$38.89 **Total** \$7.88 0.3 4.9