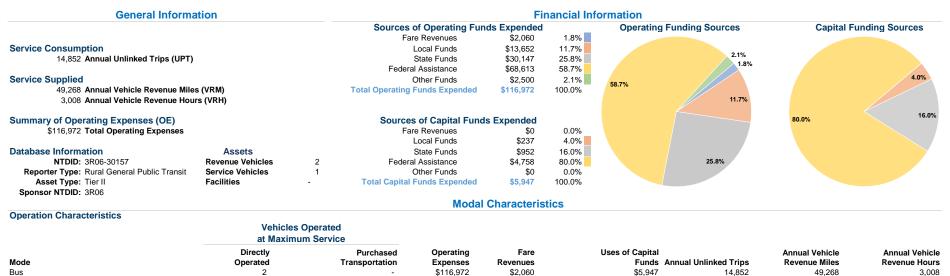

510 7Th St

Town of Altavista 2021 Annual Agency Profile

\$5.947

14.852

49.268

3.008

P.O. Box 420 Altavista, Va 24517-1816

\$2.060

\$116.972