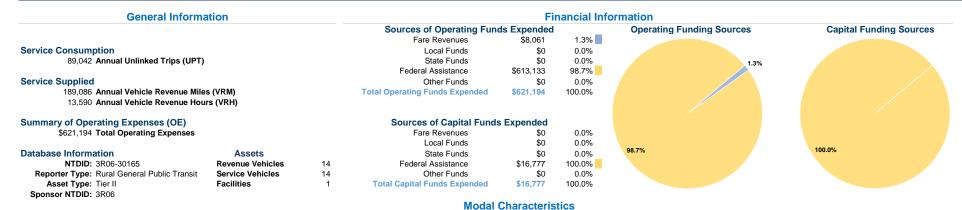

# **Vehicles Operated**

at Maximum Service

|                 | Directly | Purchased      | Operating | Fare     | Uses of Capital |                       | Annual Vehicle | Annual Vehicle |
|-----------------|----------|----------------|-----------|----------|-----------------|-----------------------|----------------|----------------|
| Mode            | Operated | Transportation | Expenses  | Revenues | Funds           | Annual Unlinked Trips | Revenue Miles  | Revenue Hours  |
| Demand Response | 3        | - ·            | \$30,998  | \$2,222  | \$0             | 4,443                 | 20,198         | 1,113          |
| Bus             | 4        | -              | \$590,196 | \$5,839  | \$16,777        | 84,599                | 168,888        | 12,477         |
| Total           | 7        | -              | \$621,194 | \$8,061  | \$16,777        | 89,042                | 189,086        | 13,590         |