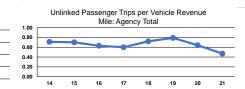

## **Service Effectiveness**

| Mode            | Operating Expenses<br>per Unlinked<br>Passenger Trip | Unlinked Trips per<br>Vehicle Revenue Mile | Unlinked Trips per<br>Vehicle Revenue Hour |
|-----------------|------------------------------------------------------|--------------------------------------------|--------------------------------------------|
| Demand Response | \$6.98                                               | 0.2                                        | 4.0                                        |
| Bus             | \$6.98                                               | 0.5                                        | 6.8                                        |
| Total           | \$6.98                                               | 0.5                                        | 6.6                                        |