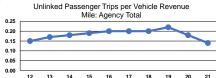

### Service Efficiency

|                        |                        |       | Operating Expenses |                      |                      |
|------------------------|------------------------|-------|--------------------|----------------------|----------------------|
| Operating Expenses per | Operating Expenses per |       | per Unlinked       | Unlinked Trips per   | Unlinked Trips per   |
| Vehicle Revenue Mile   | Vehicle Revenue Hour   | Mode  | Passenger Trip     | Vehicle Revenue Mile | Vehicle Revenue Hour |
| \$3.11                 | \$63.72                | Bus   | \$21.79            | 0.1                  | 2.9                  |
| \$3.11                 | \$63.72                | Total | \$21.79            | 0.1                  | 2.9                  |