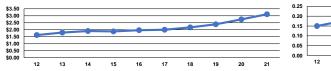

### Service Efficiency

|                        |                        |       | Operating Expenses |                      |                      |
|------------------------|------------------------|-------|--------------------|----------------------|----------------------|
| Operating Expenses per | Operating Expenses per |       | per Unlinked       | Unlinked Trips per   | Unlinked Trips per   |
| Vehicle Revenue Mile   | Vehicle Revenue Hour   | Mode  | Passenger Trip     | Vehicle Revenue Mile | Vehicle Revenue Hour |
| \$3.11                 | \$63.72                | Bus   | \$21.79            | 0.1                  | 2.9                  |
| \$3.11                 | \$63.72                | Total | \$21.79            | 0.1                  | 2.9                  |