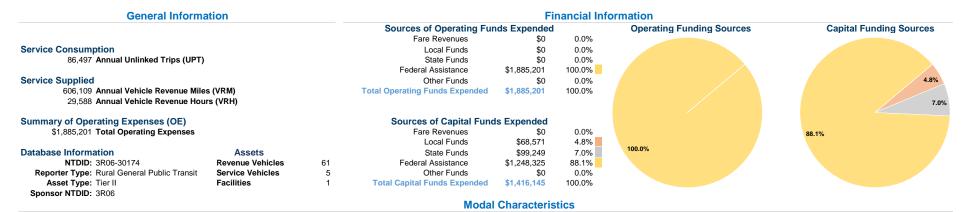

### at Maximum Service

|       | Directly | Purchased      | Operating   | Fare     | Uses of Capital |                       | Annual Vehicle | Annual Vehicle |
|-------|----------|----------------|-------------|----------|-----------------|-----------------------|----------------|----------------|
| Mode  | Operated | Transportation | Expenses    | Revenues | Funds           | Annual Unlinked Trips | Revenue Miles  | Revenue Hours  |
| Bus   | 40       | -              | \$1,885,201 | \$0      | \$1,416,145     | 86,497                | 606,109        | 29,588         |
| Total | 40       | -              | \$1,885,201 | \$0      | \$1,416,145     | 86,497                | 606,109        | 29,588         |