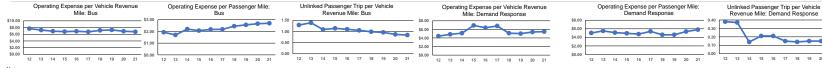

| Service            | Maximum Service      | Spare Vehicles | Yearsa       |
| Demand Response           | \$2,405,478  | \$50,067      | \$0           | 415,077         | 64,221         | 439,657        | 32,995         | 0.0            | 25                 | 18                   | 38.9%          | 3.6          |
| Bus                       | \$17,099,118 | \$460,937     | \$2,674,767   | 6,331,443       | 2,139,001      | 2,537,774      | 204,463        | 0.0            | 67                 | 58                   | 15.5%          | 8.0          |
| Total                     | \$19,504,596 | \$511,004     | \$2,674,767   | 6,746,520       | 2,203,222      | 2,977,431      | 237,458        | 0.0            | 92                 | 76                   | 17.4%          |              |





Notes:

aDemand Response - Taxi (DR/TX) and non-dedicated fleets do not report fleet age data

## **Performance Measure Targets - 2022**

Performance Measure - Asset Type - Target % not in State of Good Repair

Mr. Isaac Thorne

(865) 215-7824

Equipment - Automobiles - 33%

Equipment - Trucks and other Rubber Tire Vehicles - 7% Facility - Administrative / Maintenance Facilities - 0%

Facility - Passenger / Parking Facilities - 0%

Rolling Stock - BU - Bus - 0% Rolling Stock - CU - Cutaway - 0%

Rolling Stock - VN - Van - 0%