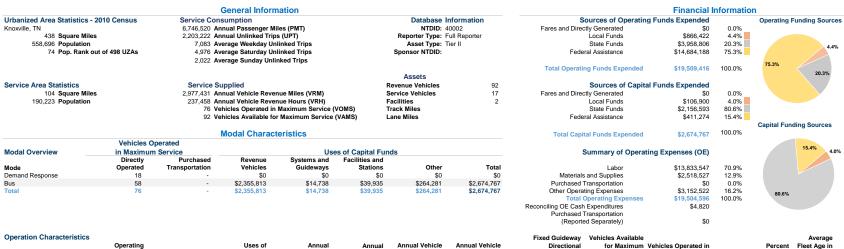

| Operation Characteristics |              |               |               |                 |                |                |                | Fixed Guideway | venicies Available |                      |                | Average      |
|---------------------------|--------------|---------------|---------------|-----------------|----------------|----------------|----------------|----------------|--------------------|----------------------|----------------|--------------|
|                           | Operating    | Operating     |               | Annual          | Annual         | Annual Vehicle | Annual Vehicle | Directional    | for Maximum        | Vehicles Operated in | Percent        | Fleet Age in |
| Mode                      | Expenses     | Fare Revenues | Capital Funds | Passenger Miles | Unlinked Trips | Revenue Miles  | Revenue Hours  | Route Miles    | Service            | Maximum Service      | Spare Vehicles | Yearsa       |
| Demand Response           | \$2,405,478  | \$50,067      | \$0           | 415,077         | 64,221         | 439,657        | 32,995         | 0.0            | 25                 | 18                   | 38.9%          | 3.6          |
| Bus                       | \$17,099,118 | \$460,937     | \$2,674,767   | 6,331,443       | 2,139,001      | 2,537,774      | 204,463        | 0.0            | 67                 | 58                   | 15.5%          | 8.0          |
| Total                     | \$19,504,596 | \$511,004     | \$2,674,767   | 6,746,520       | 2,203,222      | 2,977,431      | 237,458        | 0.0            | 92                 | 76                   | 17.4%          |              |