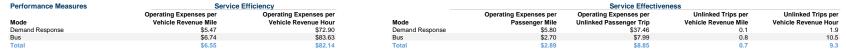

| Operation Characteristics |              |               |               |                 |                |                |                | Fixed Guideway | venicies Available |                      |                | Average      |
|---------------------------|--------------|---------------|---------------|-----------------|----------------|----------------|----------------|----------------|--------------------|----------------------|----------------|--------------|
|                           | Operating    | Operating     |               | Annual          | Annual         | Annual Vehicle | Annual Vehicle | Directional    | for Maximum        | Vehicles Operated in | Percent        | Fleet Age in |
| Mode                      | Expenses     | Fare Revenues | Capital Funds | Passenger Miles | Unlinked Trips | Revenue Miles  | Revenue Hours  | Route Miles    | Service            | Maximum Service      | Spare Vehicles | Yearsa       |
| Demand Response           | \$2,405,478  | \$50,067      | \$0           | 415,077         | 64,221         | 439,657        | 32,995         | 0.0            | 25                 | 18                   | 38.9%          | 3.6          |
| Bus                       | \$17,099,118 | \$460,937     | \$2,674,767   | 6,331,443       | 2,139,001      | 2,537,774      | 204,463        | 0.0            | 67                 | 58                   | 15.5%          | 8.0          |
| Total                     | \$19,504,596 | \$511,004     | \$2,674,767   | 6,746,520       | 2,203,222      | 2,977,431      | 237,458        | 0.0            | 92                 | 76                   | 17.4%          |              |