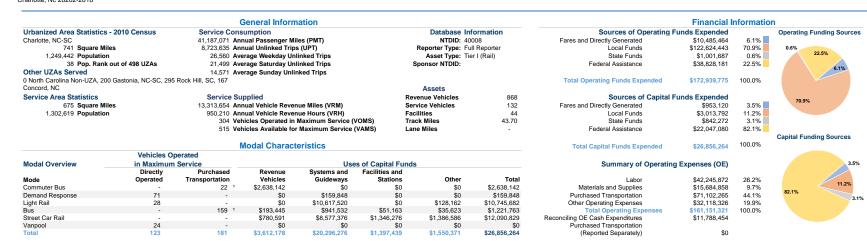

## Operation Characteristics

| Operation Characteristics |                 |               |               |                 |                |                |                | Fixed Guideway | venicies Available |                      |                | Average      |
|---------------------------|-----------------|---------------|---------------|-----------------|----------------|----------------|----------------|----------------|--------------------|----------------------|----------------|--------------|
|                           | Operating       |               | Uses of       | Annual          | Annual         | Annual Vehicle | Annual Vehicle | Directional    | for Maximum        | Vehicles Operated in | Percent        | Fleet Age in |
| Mode                      | Expenses        | Fare Revenues | Capital Funds | Passenger Miles | Unlinked Trips | Revenue Miles  | Revenue Hours  | Route Miles    | Service            | Maximum Service      | Spare Vehicles | Yearsa       |
| Commuter Bus              | \$4,927,442 1   | \$745,999 1   | \$2,638,142   | 575,597         | 38,792         | 313,435        | 12,870         | 0.0            | 77                 | 22 1                 | 250.0%         | 9.8          |
| Demand Response           | \$13,837,409    | \$451,951     | \$159,848     | 1,293,025       | 142,386        | 1,692,302      | 115,226        | 0.0            | 83                 | 71                   | 16.9%          | 6.0          |
| Light Rail                | \$36,835,188    | \$3,161,931   | \$10,745,682  | 13,053,696      | 2,599,631      | 1,668,123      | 116,223        | 37.3           | 42                 | 28                   | 50.0%          | 10.1         |
| Bus                       | \$104,085,603 1 | \$6,557,581 1 | \$1,221,763   | 24,554,987      | 5,906,006      | 9,165,587      | 697,003        | 0.0            | 227                | 159 1                | 42.8%          | 10.1         |
| Street Car Rail           | \$0             | \$0           | \$12,090,829  | 0               | 0              | 0              | 0              | 2.6            | 0                  | 0                    | 0.0%           | 3.0          |
| Vanpool                   | \$1,465,679     | \$195,739     | \$0           | 1,709,766       | 36,820         | 474,207        | 8,888          | 0.0            | 86                 | 24                   | 258.3%         | 5.2          |
| Total                     | \$161,151,321   | \$11,113,201  | \$26.856.264  | 41.187.071      | 8.723.635      | 13.313.654     | 950.210        | 39.9           | 515                | 304                  | 41.0%          |              |

Service Efficiency Service Effectivenes

| r entrinance measures | OCI VICE               | Liliciency             |                 |                        | 11033                   |                      |                      |
|-----------------------|------------------------|------------------------|-----------------|------------------------|-------------------------|----------------------|----------------------|
|                       | Operating Expenses per | Operating Expenses per |                 | Operating Expenses per | Operating Expenses per  | Unlinked Trips per   | Unlinked Trips per   |
| Mode                  | Vehicle Revenue Mile   | Vehicle Revenue Hour   | Mode            | Passenger Mile         | Unlinked Passenger Trip | Vehicle Revenue Mile | Vehicle Revenue Hour |
| Commuter Bus          | \$15.72                | \$382.86               | Commuter Bus    | \$8.56                 | \$127.02                | 0.1                  | 3.0                  |
| Demand Response       | \$8.18                 | \$120.09               | Demand Response | \$10.70                | \$97.18                 | 0.1                  | 1.2                  |
| Light Rail            | \$22.08                | \$316.94               | Light Rail      | \$2.82                 | \$14.17                 | 1.6                  | 22.4                 |
| Bus                   | \$11.36                | \$149.33               | Bus             | \$4.24                 | \$17.62                 | 0.6                  | 8.5                  |
| Street Car Rail       | \$0.00                 | \$0.00                 | Street Car Rail | \$0.00                 | \$0.00                  | 0.0                  | 0.0                  |
| Vanpool               | \$3.09                 | \$164.91               | Vanpool         | \$0.86                 | \$39.81                 | 0.1                  | 4.1                  |
| Total                 | \$12.10                | \$169.60               | Total           | \$3.91                 | \$18.47                 | 0.7                  | 9.2                  |